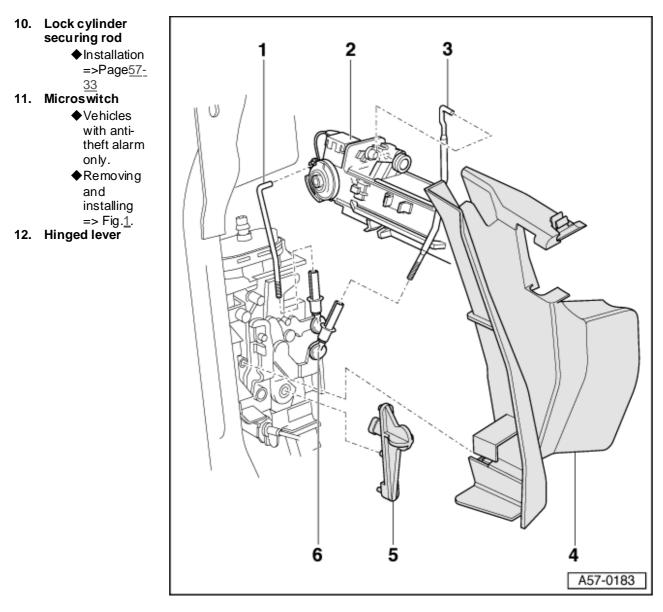

## Front door Front door handle Assembly overview





## $\rightarrow$ Fig.1 $\,$ Removing and installing microswitch

- Door handle mount -1 removed.
- Carefully release catches -arrows Aand detach microswitch -3- upwards.
- Push catch -arrow B- back and remove connector from mount by pushing upwards.
- Remove connector cable from seal -2-.
- Ensure when installing that the cable is fully inserted into seal as shown.



## $\rightarrow$ Fig.2 Removing and installing door handle seal

- Unclip and detach seal to remove.
- When installing, the seal must engage fully in mount -arrow- to guarantee absence of leaks.