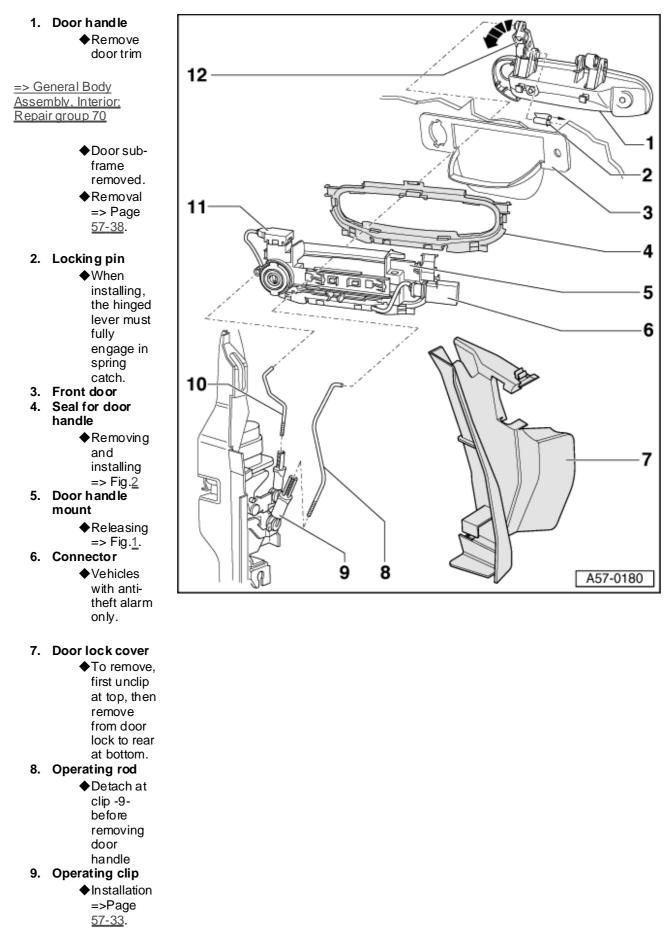

## Front door Front door handle Assembly overview





## $\rightarrow$ Fig.1 $\,$ Removing and installing microswitch

- Door handle mount -1 removed.
- Carefully release catches -arrows Aand detach microswitch -3- upwards.
- Push catch -arrow B- back and remove connector from mount by pushing upwards.
- Remove connector cable from seal -2-.
- Ensure when installing that the cable is fully inserted into seal as shown.



## $\rightarrow$ Fig.2 Removing and installing door handle seal

- Unclip and detach seal to remove.
- When installing, the seal must engage fully in mount -arrow- to guarantee absence of leaks.