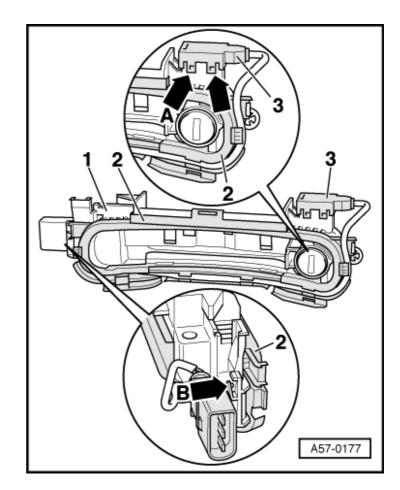

## $\rightarrow$ Fig.1 $\,$ Removing and installing microswitch

- Door handle mount -1 removed.
- Carefully release catches -arrows Aand detach microswitch -3- upwards.
- Push catch -arrow B- back and remove connector from mount by pushing upwards.
- Remove connector cable from seal -2-.
- Ensure when installing that the cable is fully inserted into seal as shown.