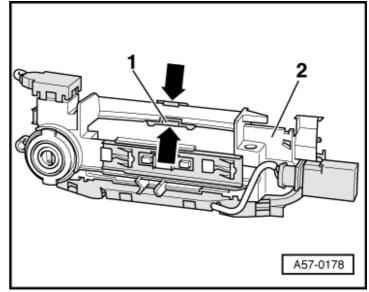

## $\rightarrow$ Fig.2 Removing and installing door handle seal

- Unclip and detach seal to remove.
- When installing, the seal must engage fully in mount -arrow- to guarantee absence of leaks.