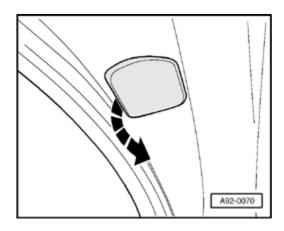

## Removing

- Unclip washer fluid nozzles from bottom of hood - arrow - .

- Disconnect washer fluid line 1 from unclipped nozzle.
- Disconnect electrical connector 2 .