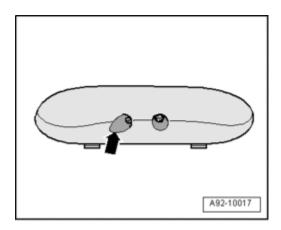

## Removing

- Unclip washer fluid nozzles from bottom of hood - arrow - .

- Disconnect washer fluid line 1 from unclipped nozzle.
- Disconnect electrical connector 2 .

## Installing

Install in reverse order of removal, observing the following:

When attaching water hose, make sure it engages audibly in connection of nozzle.

- Insert nozzle in hood.

\* Oval opening - arrow - for single nozzle must point toward outside of vehicle.