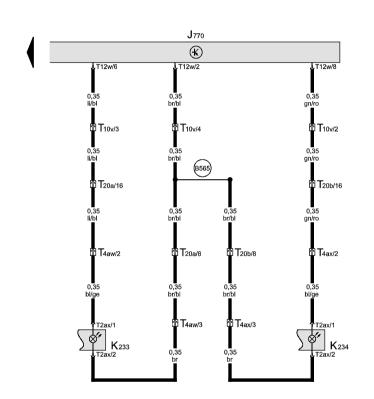

## **Current Flow Diagram**

No. 133 / 4

Lane change assist control unit 2, lane change assist warning lamp in driver side exterior mirror, lane change assist warning lamp in front passenger side exterior mirror

- Lane change assist control unit 2 J770

K233 - Lane change assist warning lamp in driver side exterior mirror

K234 - Lane change assist warning lamp in front passenger side exterior mirror

T2ax - 2 pin connector, lane change assist in exterior mirror

- 4-pin connector, black, in driver door

- 4-pin connector, black, in front passenger door T4ax

- 10-pin connector, black, in luggage compartment

T12w - 12-pin connector, black, on lane change assist control unit

T20a - 20-pin connector, black, left A-pillar

20-pin connector, black, right A-pillar T20b

- Connection 32 in main wiring harness B565

sw = black ro = red= red br = brown gn = green = blue = grey = purple = purple