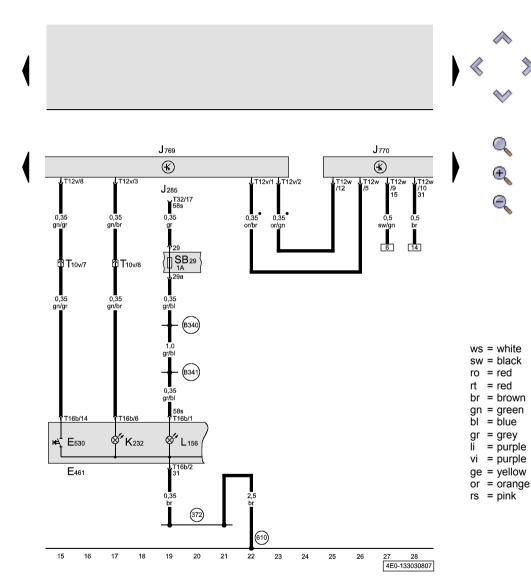

# No. 133/3

Lane change assist control unit, lane change assist control unit 2, button for lane change assist, lane change assist warning lamp

E461 - Operating unit in front of centre console

E530 - Button for lane change assist

J285 - Control unit in dash panel insert 🔕

J769 - Lane change assist control unit

J770 - Lane change assist control unit 2

K232 - Lane change assist warning lamp

L156 - Switch illumination bulb

SB29 - Fuse 29 on fuse holder B 💩

T10v - 10-pin connector, black, in luggage compartment

T12v - 12-pin connector, black, on lane change assist control unit

T12w - 12-pin connector, black, on lane change assist control unit

2

T16b - 16-pin connector, black, on operating unit in front of centre

console

T32 - 32-pin connector, blue, on dash panel insert

- Earth connection 7, in main wiring harness

610 - Earth point (audio), under centre console, front

B340 - Connection 1 (58s), in main wiring harness

B341 - Connection 2 (58s), in main wiring harness

CAN bus (data wire)