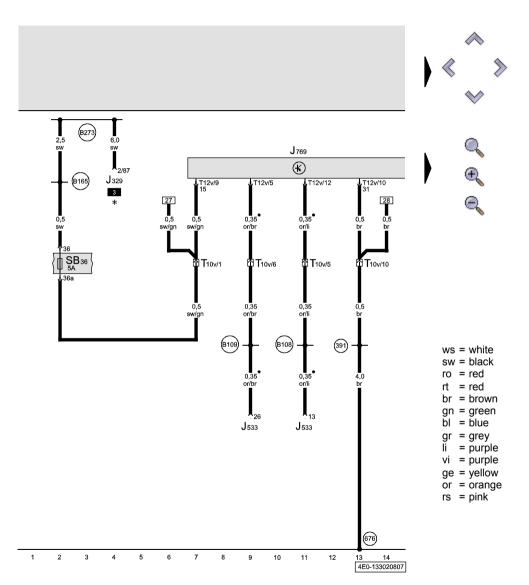

#### Lane change assist control unit, fuses

J329 - Terminal 15 voltage supply relay

J533 - Data bus diagnostic interface 🔕

J769 - Lane change assist control unit

SB36 - Fuse 36 on fuse holder B

T10v - 10-pin connector, black, in luggage compartment

T12v - 12-pin connector, black, on lane change assist control unit

- Earth connection 26, in main wiring harness

<sup>-</sup> Earth point 2, on left in luggage compartment 🔕

B<sub>108</sub> - Connection 1 (CAN bus extended high) in main wiring

harness

B109 - Connection 1 (CAN bus extended low) in main wiring

harness

<sub>B165</sub> - Positive connection 2 (15), in interior wiring harness

B273 - Positive connection (15), in main wiring harness

CAN bus (data wire)

- Relay and fuse carrie behind left dash panel