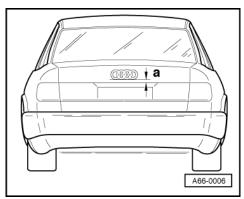

- -> Clean bonding surface on body using a lint-free cloth and white spirit.
- Before gluing, mark dimension a and centre of boot lid.
  - Dimension a = 35 mm
- Heat Audi emblem to approx. 40 °C.
- Pull backing off adhesive surface of Audi emblem.
- Glue the emblem to the centre of boot lid at a distance -a- from edge of boot lid.