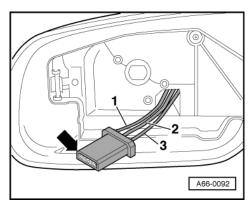

- -> Install wires in the connector housing that is enclosed with replacement part.

  - Contact 1 Red wire Contact 2 Brown/white wire
  - Contact 3 White wire

## Note:

Arrow points towards chamfer on connector housing.