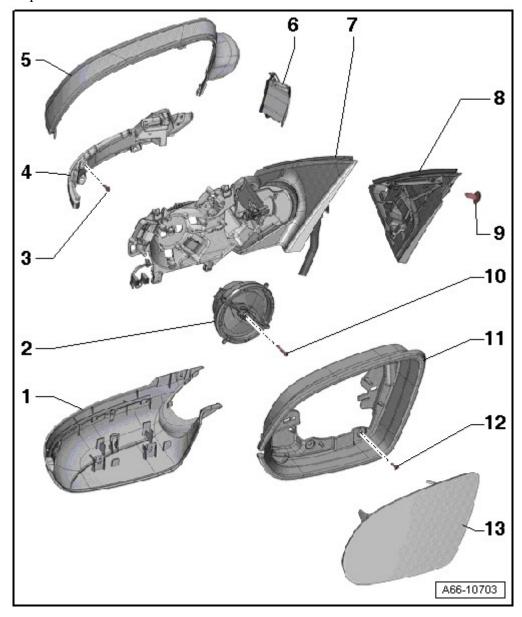

## Exploded view - exterior mirror

- 1 Cover (bottom)
- q For exterior mirror
- q Removing and installing  $\rightarrow$  Chapter
- 2 Mirror adjustment unit
- q Removing and installing  $\rightarrow$  Chapter
- 3 Bolt
- q Tightening torque → Electrical system; Rep. gr.94; Lights in exterior mirror; Exploded view lights in exterior mirror
- 4 Turn signal repeater bulb in exterior mirror
- q Removing and installing → Electrical system; Rep. gr.94; Lights in exterior mirror; Removing and installing turn signal repeater bulb L131/L132
- 5 Cover for mirror
- q Removing and installing  $\rightarrow$  Chapter

- 6 Lane change assist warning lamp in exterior mirror
- q Removing and installing → Electrical system; Rep. gr.96; Lane change assist; Removing and installing lane change assist warning lamp in exterior mirror K233/K234
- 7 Exterior mirror
- q Removing and installing  $\rightarrow$  Chapter
- 8 Seal
- 9 Bolt
- q 3x
- q 10 Nm
- 10 Bolt
- q 1 Nm
- 11 Mirror trim
- q Removing and installing  $\rightarrow$  Chapter
- 12 Bolt
- q 4x
- q 1 Nm
- 13 Mirror glass
- q Removing and installing  $\rightarrow$  Chapter