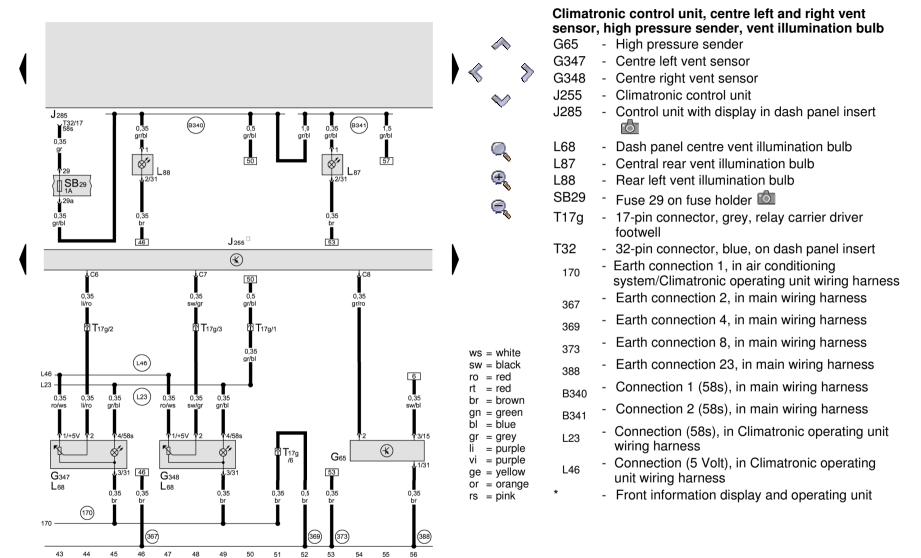

#### Audi A8 No. 58/3 **Current Flow Diagram** Climatronic control unit, coolant circulation pump, air conditioning system compressor regulating valve, heat regulation valve, air quality sensor - Rear roller blind switch E149 E461 - Operating unit in front of centre console - Air quality sensor G238 - Climatronic control unit J255 N175 - Left heat regulation valve E461 N176 - Right heat regulation valve E149 🗆 N280 - Air conditioning system compressor regulating valve T16b - 16-pin connector, black, on operating unit in front of centre console T17d - 17-pin connector, blue, in electronics box in J<sub>255</sub> plenum chamber **K** V50 - Coolant circulation pump Earth point, lower part of right A-pillar 43 Earth connection 7, in main wiring harness 372 - Earth connection 21, in main wiring harness 386 Earth connection 22, in main wiring harness 387 ws = white 17d 17d 1717d - Front information display and operating unit sw = black = red - models with rear roller blind = red 0,5 br/li = brown gn = green = blue = grey (K) = purple ₽X N176 →X N<sub>175</sub> G238 = purple ge = yellow N<sub>280</sub> or = orange rs = pink (386) 43 (386) (387)