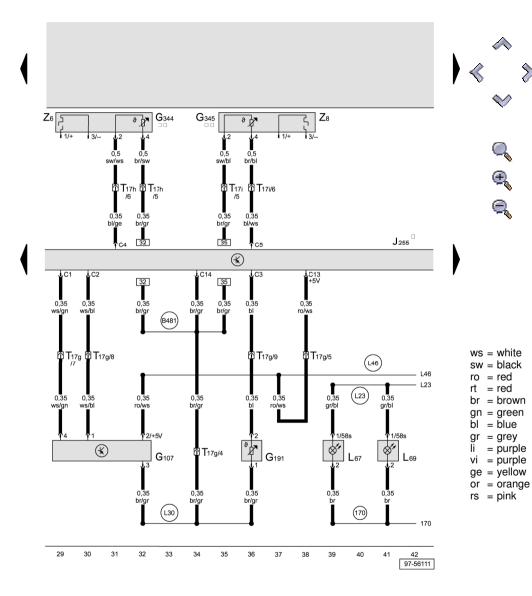

#### **Current Flow Diagram**

= grey

= purple

No. 58 / 4

Climatronic control unit, sunlight penetration photosensor, centre vent temperature sender, dash panel left and right vent illumination bulb, front seat temperature sender

G107 - Sunlight penetration photosensor

G191 - Centre vent temperature sender

G344 - Front left seat temperature sender

G345 - Front right seat temperature sender

J255 - Climatronic control unit

L67 - Dash panel left vent illumination bulb

Dash panel right vent illumination bulb L69

T17g - 17-pin connector, grey, relay carrier driver

footwell

- 17-pin connector, grey, under driver seat T17h

- 17-pin connector, grey, under front passenger T17i

seat

L23

Z6 - Heated driver seat cushion

Z8 - Heated front passenger seat cushion

- Earth connection 1, in air conditioning 170

system/Climatronic operating unit wiring harness

- Connection 17 in main wiring harness B481

> - Connection (58s), in Climatronic operating unit wiring harness

- Connection (sender), in Climatronic operating L30

unit wiring harness

- Connection (5 Volt), in Climatronic operating 146

unit wiring harness

- Front information display and operating unit

- models with heated seat, see heated front seats

WI-XML Page 6 of 1