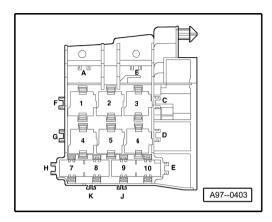

## Relay and fuse carrie behind left dash panel

WI-XML Page 2 of 1

- Relay positions
  3 Terminal 15 voltage supply relay (J329)
  6 Terminal 75 voltage supply relay 1 (J680)

WI-XML Page 3 of 1