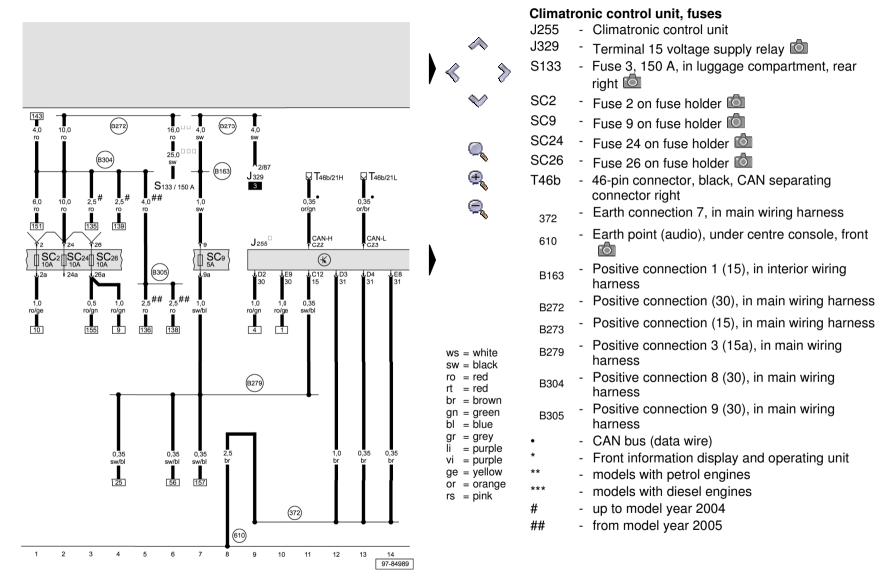

#### Audi A8 No. 58/3 **Current Flow Diagram** Climatronic control unit, coolant circulation pump, air conditioning system compressor regulating valve, heat regulation valve, air quality sensor - Rear roller blind switch E149 E461 - Operating unit in front of centre console - Air quality sensor G238 - Climatronic control unit J255 N175 - Left heat regulation valve E461 N176 - Right heat regulation valve E149 🗆 N280 - Air conditioning system compressor regulating valve T16b - 16-pin connector, black, on operating unit in front of centre console T17d - 17-pin connector, blue, in electronics box in J<sub>255</sub> plenum chamber **K** V50 - Coolant circulation pump Earth point, lower part of right A-pillar 43 Earth connection 7, in main wiring harness 372 - Earth connection 21, in main wiring harness 386 Earth connection 22, in main wiring harness 387 ws = white 17d 17d 1717d - Front information display and operating unit sw = black = red - models with rear roller blind = red 0,5 br/li = brown gn = green = blue = grey (K) = purple ₽X N176 →X N<sub>175</sub> G238 = purple ge = yellow N<sub>280</sub> or = orange rs = pink (386) 43 (386) (387)