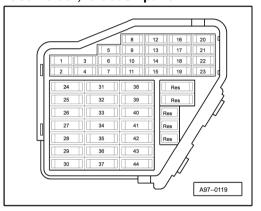

#### Fuse holder, left dash panel

#### Fuse colours

- 30 A green
- 25 A white
- 20 A yellow
- 15 A blue
- 10 A red
- 7,5 A brown
- 5 A beige
- 1 A black
- SB Fuses in fuse holder left dash panel
- SC Fuses in fuse holder right dash panel
- SD Fuses in fuse holder left in luggage compartment
- SF Fuses in fuse holder right in luggage compartment