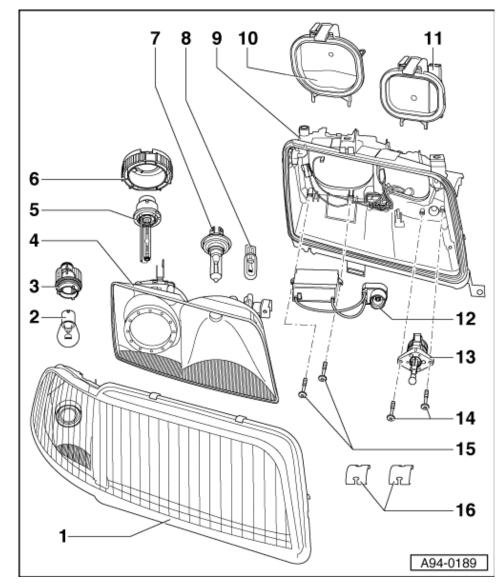

## Servicing headlights

General overview - gas-discharge headlights

- Lens with integrated turn signal housing
- Turn signal bulb

   ◆ 12 V, 21
   W orange
   ◆ Changing bulb
   => Page 94

- Bulb holder for turn signal bulb
- Reflector for dipped beam, main beam and side light
- Gas-discharge bulb
  - ◆ 12 V, 35 W
  - ◆ Changing bulb
     => Page <u>94-</u>20
- Locking ring (bayonet fastener) for gas-discharge lamp
- Main beam bulb

   ♦ H7 12
  - V, 55 W• Changing bulb => Page <u>94-</u> <u>22</u>
- Side light bulb
  - ◆ 12 V, 5 W
    ◆ Changing bulb
    => Page <u>94-</u>

- Headlight housing with seal
- Housing cover (large)
- Housing cover (small)
- Starter unit for gas-discharge bulb -N195
  - ◆ Removing and installing
     => Page <u>94-</u>

- <u>33</u>
   Headlight range control positioning motor -V48/V49
  - ◆ Removing and installing => Page <u>94-</u> 31
- Securing bolt, 1.3 Nm
- Securing bolt, 1.3 Nm
- Retaining clip