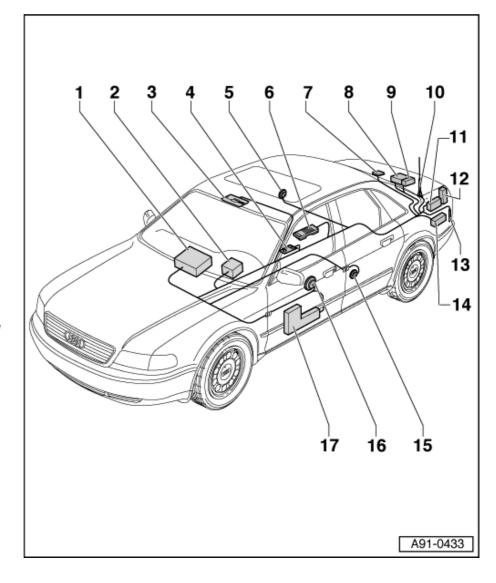

### **Telematics Exploded view of telematics system**

- 1. Operating electronics control unit, navigation -J402
  - In centre console
  - Removing and installing => Page 91-281
- 2. Display in dash panel insert
  - In dash panel
  - Removing and installing

=> Electrical System; Repair Group 90; Dash panel insert

- 3. Front interior light with emergency call button -E276, breakdown help button -E275, hands-free microphone
  - ◆ In roof at front

  - Removing and installing
    - => Page 91-411

- 4. Function selection switch -E272
  - ♦ In centre console
  - Removing and installing => Page 91-342
- 5. Additional loudspeaker for telematics -R91 (emergency

### loudspeaker)

- ◆ In B-pillar trim, front passenger's side
- Removing and installing => Page 91-414
- 6. Telephone handset -**R37** 
  - In centre armrest
  - Removing and installing => Page 91-86
- 7. Navigation aerial -R50
  - On boot lid
  - Removing and

installing => Page 91-245

## 8. Telephone/telematics control unit -J526

- In luggage compartment beneath rear shelf
- ◆ Removing and installing=> Page 91-403

### => Page 91-403 9. **GPS aerial filter -R87**

- ◆ At telephone/telematics control unit -J526
- ◆ Removing and installing=> Page 91-410

### 10. Rod aerial for telephone

- At rear left of luggage compartment beneath side trim
- ◆ Removing and installing=>Page 91-62

#### 62 11. Navigation/TV tuner -J415

 In left luggage compartment

### storage area

◆ Removing and installing=> Page 91-283

## 12. Language input control unit -J507 (optional)

- In left luggage compartment storage area
- ◆ Removing and installing=> Page 91-425

# 13. Additional aerial for telematics -R90 (emergency aerial)

- ◆ In rear bumper
- ◆ Removing and installing=> Page 91-415

### 14. CD changer

- In left luggage compartment storage area
- ◆ Removing and installing=> Page 91-64

### 15. Hands-free loudspeaker (up to MY 01)

- ◆ In driver's B-pillar trim
- ◆ Removing and installing=>Page 91-98
- Vehicles with BOSE sound system only

### 16. Treble speaker

- In top of front door trim
- ◆ Removing and installing=>Page 91-58

### 17. Mid-range/bass speaker

- ◆ In bottom of front door trim
- Removing and installing=>Page 91-58