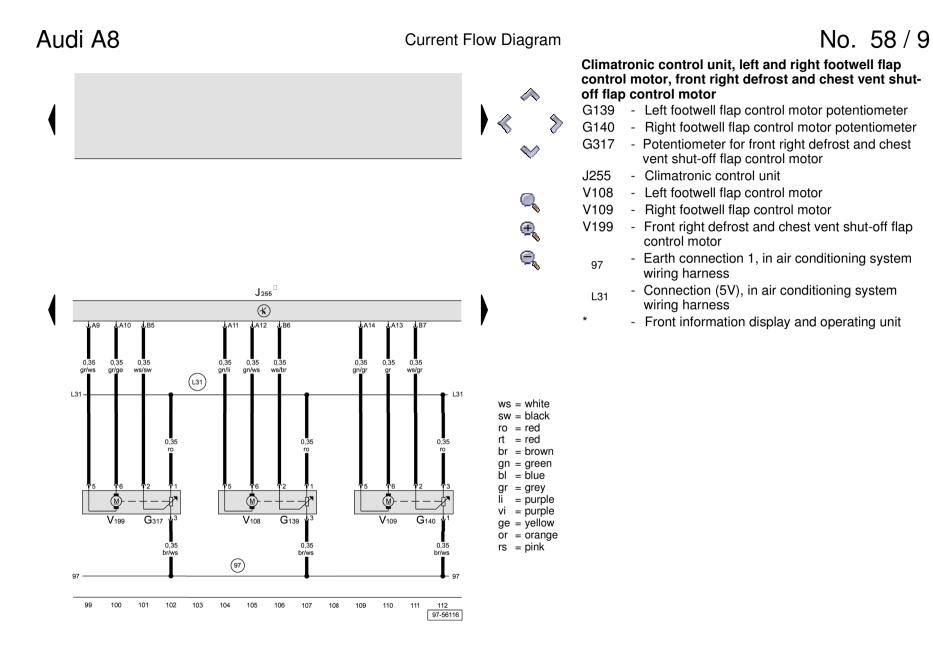

No. 58/8

Climatronic control unit, air flow flap control motor, defroster flap control motor, front left defrost and chest vent shut-off flap control motor

G113 - Air flow flap control motor potentiometer

Defroster flap control motor potentiometer

G318 - Potentiometer for front left defrost and chest

vent shut-off flap control motor

- Air flow flap control motor

V107 - Defroster flap control motor

V200 - Front left defrost and chest vent shut-off flap

- Earth connection 1, in air conditioning system

- Connection (5V), in air conditioning system

- Front information display and operating unit

WI-XML Page 10 of 15

WI-XML Page 11 of 15