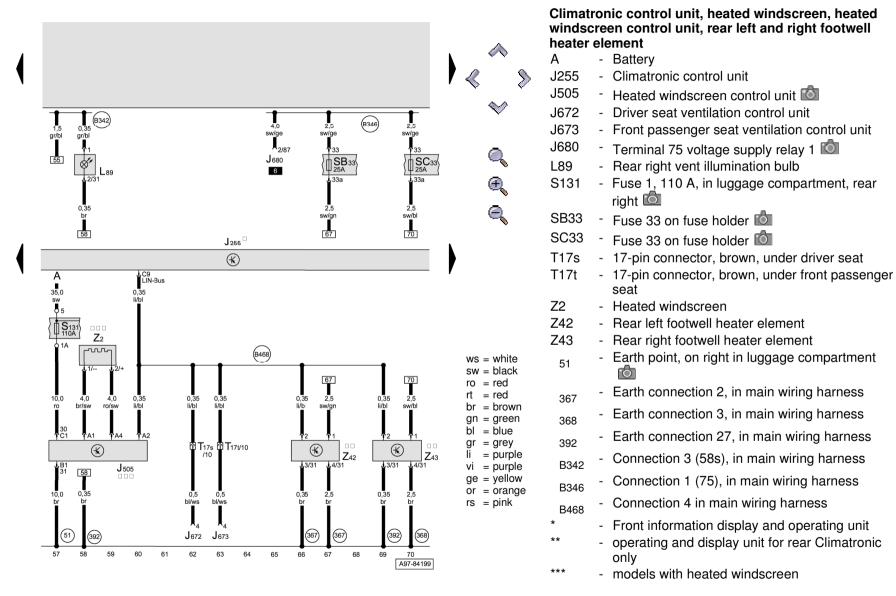

No. 58 / 7

Climatronic control unit, fresh air intake duct temperature sensor, air recirculation flap control motor, dash panel temperature sensor, temperature

- Dash panel temperature sensor

- Fresh air intake duct temperature sensor

G143 - Potentiometer for air recirculation flap control

G150 - Left vent temperature sender

G151 - Right vent temperature sender

- Evaporator out-flow temperature sender

- Climatronic control unit

- Temperature sensor blower

- Air recirculation flap control motor

- Earth connection 1, in air conditioning system

wiring harness

- Connection (5V), in air conditioning system

wiring harness

- Front information display and operating unit