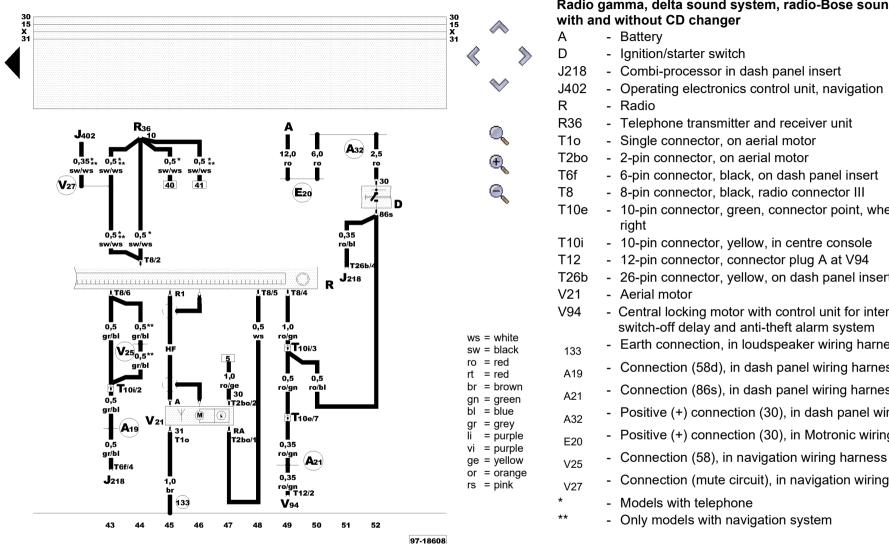

#### **Current Flow Diagram**

No. 30 / 5

Radio gamma, delta sound system, radio-Bose sound system

- Combi-processor in dash panel insert

Operating electronics control unit, navigation

- Telephone transmitter and receiver unit

- Single connector, on aerial motor

- 2-pin connector, on aerial motor

- 6-pin connector, black, on dash panel insert

- 8-pin connector, black, radio connector III

- 10-pin connector, green, connector point, wheelhouse,

- 10-pin connector, yellow, in centre console

- 12-pin connector, connector plug A at V94

- 26-pin connector, yellow, on dash panel insert

- Central locking motor with control unit for interior lights

switch-off delay and anti-theft alarm system

Earth connection, in loudspeaker wiring harness

- Connection (58d), in dash panel wiring harness

- Connection (86s), in dash panel wiring harness

- Positive (+) connection (30), in dash panel wiring harness

Positive (+) connection (30), in Motronic wiring harness

Connection (mute circuit), in navigation wiring harness

Only models with navigation system