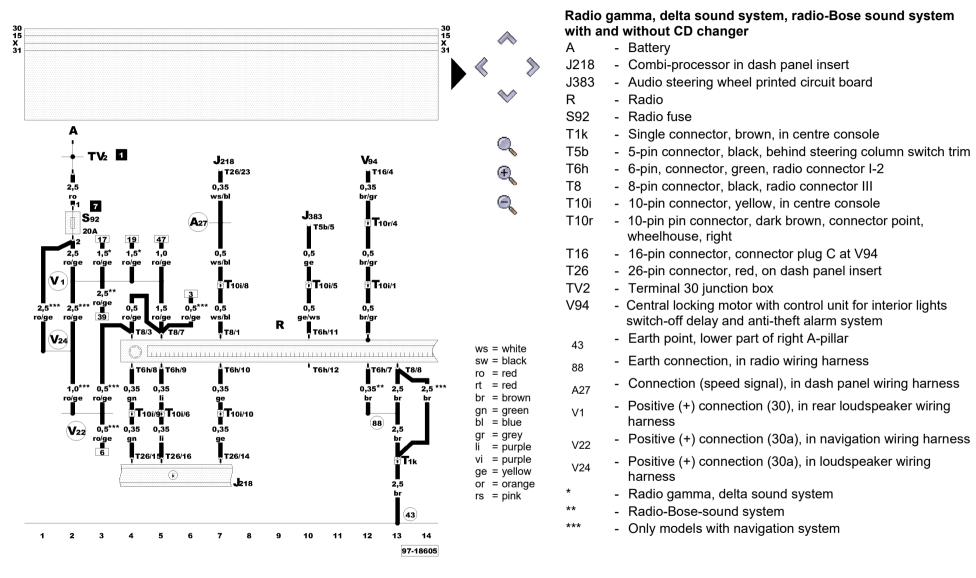

# Radio gamma, delta sound system, radio-Bose sound system with and without CD changer Model year 1997

#### **Current Flow Diagram**

No. 30 / 5

Radio gamma, delta sound system, radio-Bose sound system

- Combi-processor in dash panel insert

Operating electronics control unit, navigation

- Telephone transmitter and receiver unit

- Single connector, on aerial motor

- 2-pin connector, on aerial motor

- 6-pin connector, black, on dash panel insert

- 8-pin connector, black, radio connector III

- 10-pin connector, green, connector point, wheelhouse,

- 10-pin connector, yellow, in centre console

- 12-pin connector, connector plug A at V94

- 26-pin connector, yellow, on dash panel insert

- Central locking motor with control unit for interior lights

switch-off delay and anti-theft alarm system

Earth connection, in loudspeaker wiring harness

- Connection (58d), in dash panel wiring harness

- Connection (86s), in dash panel wiring harness

- Positive (+) connection (30), in dash panel wiring harness

Positive (+) connection (30), in Motronic wiring harness

Connection (mute circuit), in navigation wiring harness

Only models with navigation system