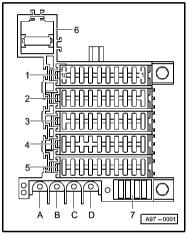

#### Fuse box

- 1 Fuse carrier 1 (ST1), black
- 2 Fuse carrier 1 (ST2), red
- 3 Fuse carrier 1 (ST3), yellow
- 4 Fuse carrier 1 (ST4), blue
- 5 Fuse carrier 1 (ST5), brown
- 6 Radiator fan fuse (S42)
- 7 Spare fuses

A, B, C, Screwed junctions

D -

Relay and fuse carrier, luggage compartment, right

WI-XML Page 2 of 6

#### Position of relays:

- 1 Terminal 30 junction box
- 7 Radio fuse (S92)

#### Fuse colours:

- 30 A green
- 25 A white
- 20 A yellow
- 15 A blue
- 10 A red
- 5 A beige

WI-XML Page 3 of 6