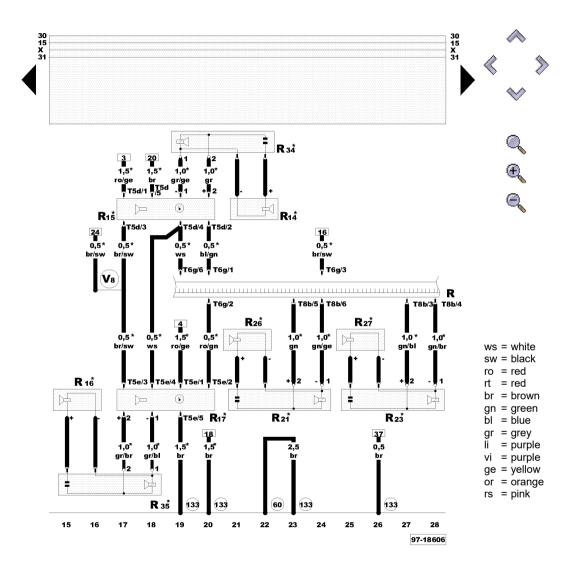

#### Radio gamma, delta sound system, radio-Bose sound system with and without CD changer

R - Radio

**R15** 

133

V8

R14 - Treble loudspeaker, rear left

- Bass loudspeaker, rear left

R16 - Treble loudspeaker, rear right

R17 - Bass loudspeaker, rear right

R21

- Bass loudspeaker, front left

R23 Bass loudspeaker, front right

- Middle-high tone loudspeaker, front left

**R26** 

R27 - Middle-high tone loudspeaker, front right

R34 - Middle-treble tone loudspeaker, rear left

R35 - Middle-treble tone loudspeaker, rear right

T5d - 5-pin connector, on loudspeaker rear left, under rear shelf

- 5-pin connector, on loudspeaker rear right, under rear T5e

shelf

T6g - 6-pin connector, yellow, radio connector I-1

- 8-pin connector, brown, radio connector II T8b

Earth point, near right tail light 60

Earth connection, in loudspeaker wiring harness

- Connection (negative, loudspeaker) in loudspeaker wiring

harness

- Radio gamma, delta sound system