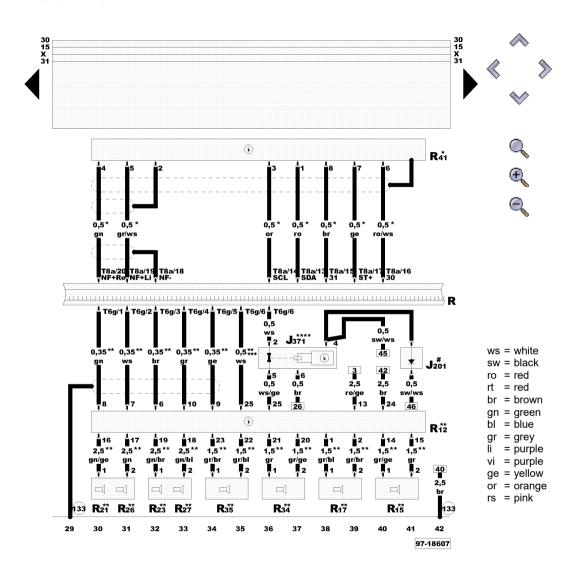

#### Radio gamma, delta sound system, radio-Bose sound system with and without CD changer

J201 - Protective diode

- Telephone isolation relay, near frequency divider in rear J371 left luggage compartment

- Radio R

R12 - Amplifier

Bass loudspeaker, rear left R15

R17 - Bass loudspeaker, rear right

- Bass loudspeaker, front left R21

R23 Bass loudspeaker, front right

R26 - Middle-high tone loudspeaker, front left

R27 - Middle-high tone loudspeaker, front right

- Middle-treble tone loudspeaker, rear left R34

R35 - Middle-treble tone loudspeaker, rear right

R41 - CD changer

133

\*\*

\*\*\*

\*\*\*\*

#

- 6-pin connector, yellow, radio connector I-1 T6g

- 8-pin connector, blue, radio connector I-3 T8a

Earth connection, in loudspeaker wiring harness

- Only models with CD changer

- Radio-Bose-sound system

- Models without telephone

Models with telephone

- Models with navigation system

WI-XML Page 6 of 6