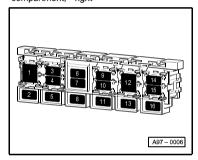

Relay and fuse carrier, luggage compartment, right

Position of relays:

- 1 -Terminal 30 junction box (TV2)
- 7 -Radio fuse (S92)

WI-XML Page 2 of 3