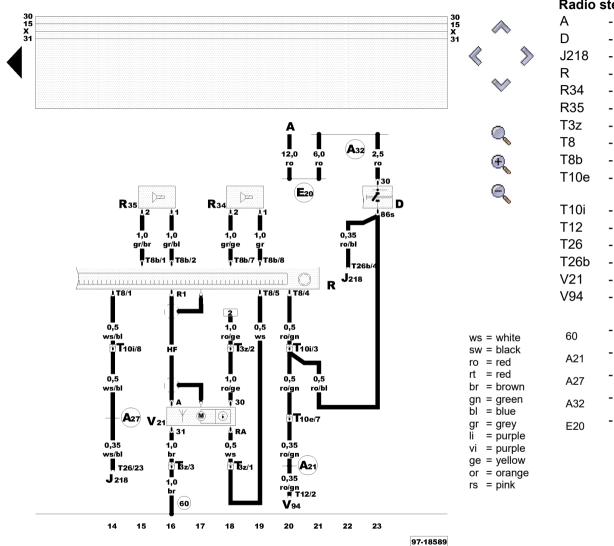

#### Radio stereo system with passive loudspeakers

- Battery

- Ignition/starter switch

Combi-processor in dash panel insert

- Radio

- Middle-treble tone loudspeaker, rear left

- Middle-treble tone loudspeaker, rear right

- 3-pin connector, black, near aerial motor

- 8-pin connector, black, radio connector III

- 8-pin connector, brown, radio connector II

- 10-pin connector, green, connector point, wheelhouse,

riaht

- 10-pin connector, yellow, in centre console

- 12-pin connector, connector plug A at V94

- 26-pin connector, red, on dash panel insert

- 26-pin connector, yellow, on dash panel insert

- Aerial motor

- Central locking motor with control unit for interior lights

switch-off delay and anti-theft alarm system

Earth point, near right tail light

- Connection (86s), in dash panel wiring harness

Connection (speed signal), in dash panel wiring harness

Positive (+) connection (30), in dash panel wiring harness

- Positive (+) connection (30), in Motronic wiring harness