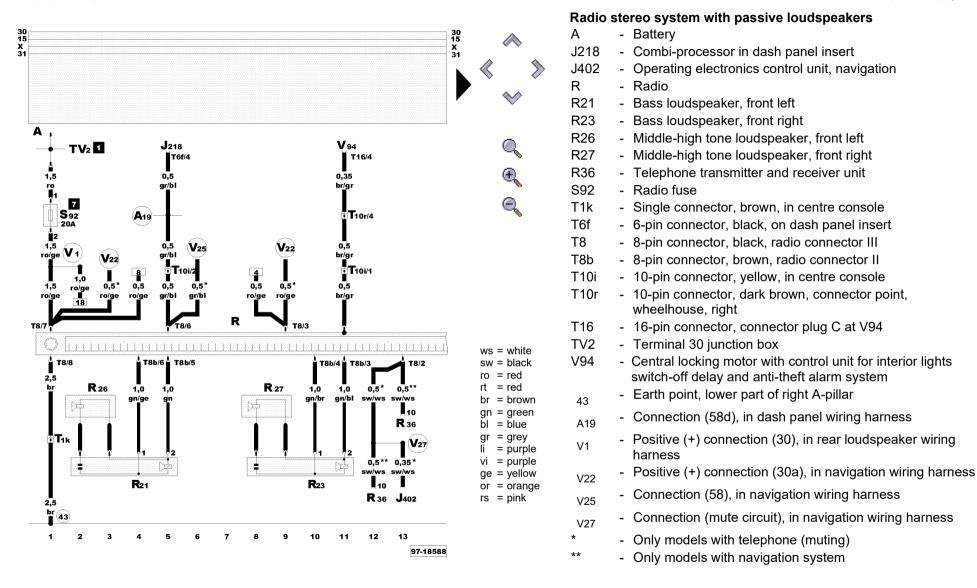

#### Radio stereo system with passive loudspeakers

- Battery

- Ignition/starter switch

Combi-processor in dash panel insert

- Radio

- Middle-treble tone loudspeaker, rear left

- Middle-treble tone loudspeaker, rear right

- 3-pin connector, black, near aerial motor

- 8-pin connector, black, radio connector III

- 8-pin connector, brown, radio connector II

- 10-pin connector, green, connector point, wheelhouse,

riaht

- 10-pin connector, yellow, in centre console

- 12-pin connector, connector plug A at V94

- 26-pin connector, red, on dash panel insert

- 26-pin connector, yellow, on dash panel insert

- Aerial motor

- Central locking motor with control unit for interior lights

switch-off delay and anti-theft alarm system

Earth point, near right tail light

- Connection (86s), in dash panel wiring harness

Connection (speed signal), in dash panel wiring harness

Positive (+) connection (30), in dash panel wiring harness

- Positive (+) connection (30), in Motronic wiring harness