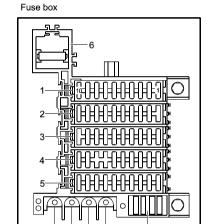

## Radio stereo system with passive loudspeakers

7 A97 - 0001

Model year 1997

BCD

Fuse colours:

30 A - green
25 A - white
20 A - yellow
15 A - blue
10 A - red
5 A - beige

1-Fuse carrier 1 (ST1), black
2-Fuse carrier 1 (ST2), red
3-Fuse carrier 1 (ST3), yellow
4-Fuse carrier 1 (ST4), blue
5-Fuse carrier 1 (ST5), brown
6-Radiator fan fuse (S42)
7-Spare fuses
A, B, C, D - Screwed junctions

Relay and fuse carrier, luggage compartment, right

Position of relays:

- 1 -Terminal 30 junction box (TV2)
- 7 -Radio fuse (S92)

WI-XML Page 2 of 3