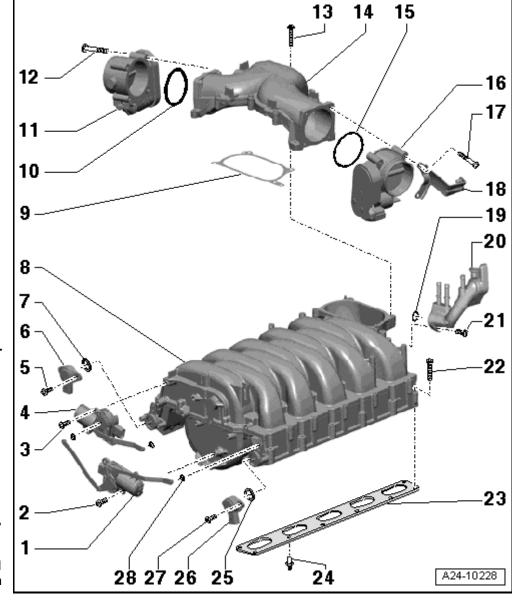

# Intake manifold - exploded view

- 2 Bolt
  - □ 9 Nm
- 3 Bolt
  - □ 9 Nm
- 4 Variable intake manifold motor -V183
- 5 Bolt
  - □ 2.5 Nm
- 6 Intake manifold flap potentiometer -G336-
  - Right cylinder bank
  - □ After renewing, perform "Adaption" in "Guided Functions", vehicle diagnostic, testing and information system VAS 5051B-.

# 7 - Seal

- Renew if damaged
- Open side faces towards intake manifold flap potentiometer -G336-

## 8 - Intake manifold

Removing and installing

### 9 - Gasket

□ Renew

#### 10 - Seal

□ Renew

#### 11 - Throttle valve module -J338-

|                             |                                                  | After renewing, perform "Adaption" in "Guided Functions", vehicle diagnostic, testing and information system -VAS 5051B |  |  |  |  |  |
|-----------------------------|--------------------------------------------------|-------------------------------------------------------------------------------------------------------------------------|--|--|--|--|--|
| 12 -                        | 2 - Bolt                                         |                                                                                                                         |  |  |  |  |  |
|                             |                                                  | 9 Nm                                                                                                                    |  |  |  |  |  |
| 13 -                        | . Bo                                             |                                                                                                                         |  |  |  |  |  |
| 10 -                        |                                                  | 9 Nm                                                                                                                    |  |  |  |  |  |
| 4.4                         |                                                  |                                                                                                                         |  |  |  |  |  |
| 14 - Air duct               |                                                  |                                                                                                                         |  |  |  |  |  |
| 15 -                        |                                                  |                                                                                                                         |  |  |  |  |  |
|                             |                                                  | Renew                                                                                                                   |  |  |  |  |  |
| 16 -                        | · Th                                             | hrottle valve module 2 -J544-                                                                                           |  |  |  |  |  |
|                             |                                                  | After renewing, perform "Adaption" in "Guided Functions", vehicle diagnostic, testing and information system -VAS 5051B |  |  |  |  |  |
| 17 - Bolt                   |                                                  |                                                                                                                         |  |  |  |  |  |
|                             |                                                  | 9 Nm                                                                                                                    |  |  |  |  |  |
| 18 -                        | - Bracket                                        |                                                                                                                         |  |  |  |  |  |
| 19 -                        | · 0-                                             | ring                                                                                                                    |  |  |  |  |  |
|                             |                                                  | Renew                                                                                                                   |  |  |  |  |  |
| 20 -                        | 20 - Connecting piece with coolant connection    |                                                                                                                         |  |  |  |  |  |
|                             |                                                  | For crankcase breather                                                                                                  |  |  |  |  |  |
| 21 -                        | Вс                                               | olt                                                                                                                     |  |  |  |  |  |
|                             |                                                  | 9 Nm                                                                                                                    |  |  |  |  |  |
| 22 -                        | - Bo                                             | olts                                                                                                                    |  |  |  |  |  |
|                             |                                                  | Renew                                                                                                                   |  |  |  |  |  |
|                             |                                                  | Tighten initially to 8 Nm                                                                                               |  |  |  |  |  |
|                             |                                                  | Subsequently tighten to 9 Nm and then tighten 90° further                                                               |  |  |  |  |  |
| 23 - Intake manifold gasket |                                                  |                                                                                                                         |  |  |  |  |  |
|                             |                                                  | Renew                                                                                                                   |  |  |  |  |  |
| 24 -                        | - Locating pin                                   |                                                                                                                         |  |  |  |  |  |
|                             |                                                  | 2x                                                                                                                      |  |  |  |  |  |
|                             |                                                  | Check whether fitted                                                                                                    |  |  |  |  |  |
| 25 - Seal                   |                                                  |                                                                                                                         |  |  |  |  |  |
|                             |                                                  | Renew if damaged                                                                                                        |  |  |  |  |  |
|                             |                                                  | Open side faces towards intake manifold flap potentiometer 2 -G512-                                                     |  |  |  |  |  |
| 26 -                        | 26 - Intake manifold flap potentiometer 2 -G512- |                                                                                                                         |  |  |  |  |  |
|                             |                                                  | Left cylinder bank                                                                                                      |  |  |  |  |  |
|                             |                                                  | After renewing, perform "Adaption" in "Guided Functions", vehicle diagnostic, testing and information system -VAS 5051B |  |  |  |  |  |
| 27 -                        | Вс                                               | Bolt                                                                                                                    |  |  |  |  |  |
|                             |                                                  | 2.5 Nm                                                                                                                  |  |  |  |  |  |
| 28 -                        | Ci                                               | Circlip                                                                                                                 |  |  |  |  |  |