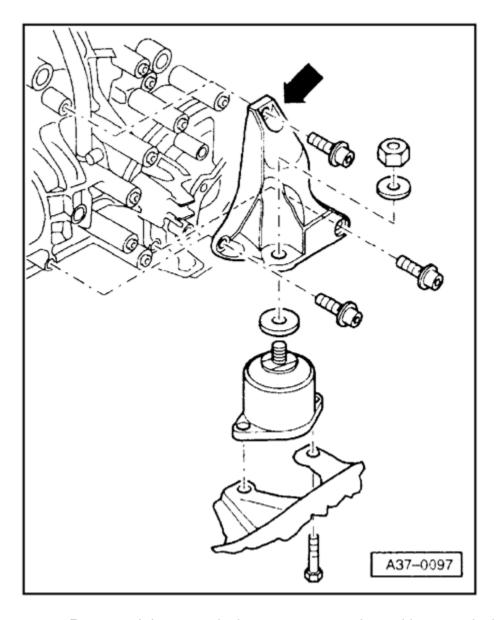

#### **CAUTION!**

If both transmission supports are removed, the transmission must be supported using the VAG1383A lift. If only one support is removed, the other provides sufficient support.

<sup>-</sup> Remove right transmission support complete with transmission mount.

### Note:

\* The transmission support is not detached from the transmission mount.

- Remove left transmission support complete with transmission mount.

# **Tightening torques**

| Component                                      | Tightening torque |
|------------------------------------------------|-------------------|
| Transmission support to transmission M10       | 42 Nm             |
| Transmission support to transmission mount M10 | 42 Nm             |
|                                                |                   |

| Transmission mount to subframe M10 40 Nm |
|------------------------------------------|
|------------------------------------------|

Copyright © 2006 Audi of America, Inc. and Bentley Publishers. All rights reserved. Last processed: