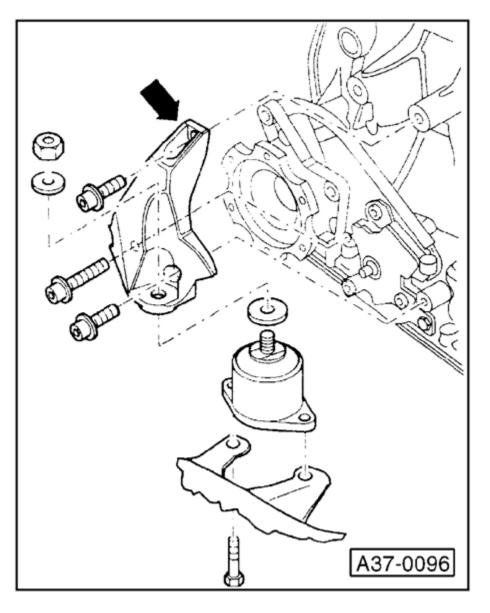

### Note:

\* The transmission support is not detached from the transmission mount.

- Remove left transmission support complete with transmission mount.

## Note:

\* The transmission support is not separated from the transmission mount.

# **Tightening torques**

| Component                                      | Tightening torque |
|------------------------------------------------|-------------------|
| Transmission support to transmission M10       | 42 Nm             |
| Transmission support to transmission mount M10 | 42 Nm             |
|                                                |                   |

| Transmission mount to subframe M10 40 Nm |
|------------------------------------------|
|------------------------------------------|

Copyright © 2006 Audi of America, Inc. and Bentley Publishers. All rights reserved. Last processed: