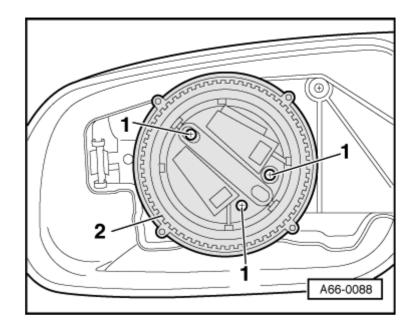

## Note:

On vehicles with mirror memory, electric adjuster cannot be renewed separately.

- Switch off ignition.
- Removing mirror glass => Page <u>66-</u> <u>20</u>.
- $\rightarrow$  Unscrew 3 bolts -1- (1 Nm).
- Detach electric adjuster -2-.