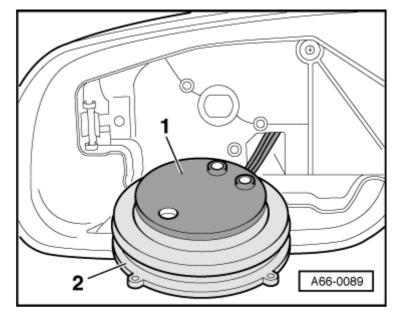

## Note:

On vehicles with mirror memory, electric adjuster cannot be renewed separately.

- Switch off ignition.
- Removing mirror glass => Page <u>66-</u> <u>20</u>.
- $\rightarrow$  Unscrew 3 bolts -1- (1 Nm).
- Detach electric adjuster -2-.