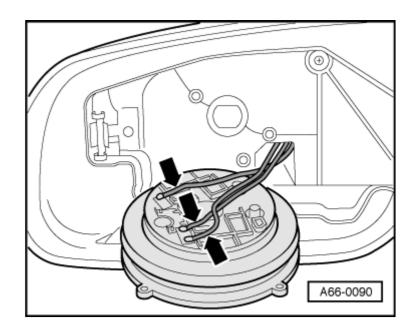

 → Detach cover -1- from electric adjuster -2-.

 $- \rightarrow$  Cut through wires right next to soldered joints -arrows-.

- $\rightarrow$  Scope of adjuster replacement parts
  - 1 Adjuster
  - 2 Cable connector
  - 3 Connector housing