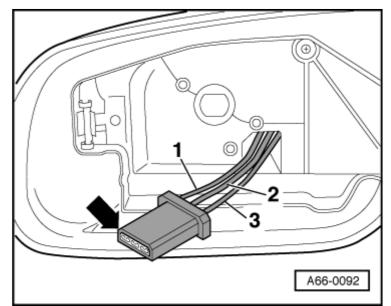

- → Install wires in the connector housing that is enclosed with replacement part.
  - Contact 1 Red wire
  - Contact 2 Brown/white wire
  - Contact 3 White wire