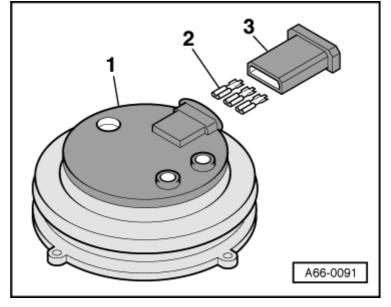

 → Detach cover -1- from electric adjuster -2-.

 $- \rightarrow$  Cut through wires right next to soldered joints -arrows-.

- $\rightarrow$  Scope of adjuster replacement parts
  - 1 Adjuster
  - 2 Cable connector
  - 3 Connector housing

- → Install wires in the connector housing that is enclosed with replacement part.
  - Contact 1 Red wire
  - Contact 2 Brown/white wire
  - Contact 3 White wire

## Note:

Arrow points towards chamfer on connector housing.