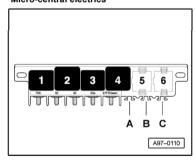

#### Micro-central electrics

#### Position of relays:

X contact relief relay (J59)

WI-XML Page 2 of 12

Audi A8 Current Flow Diagram No. 16/2

Auxiliary fuse and relay carrier, electronics box, front passenger's footwell

|            | 1 | 2 | 3 4 | 5  | 6  |
|------------|---|---|-----|----|----|
|            | 7 | 8 | 9   | 10 | 11 |
| A97 – 0034 |   |   |     |    |    |