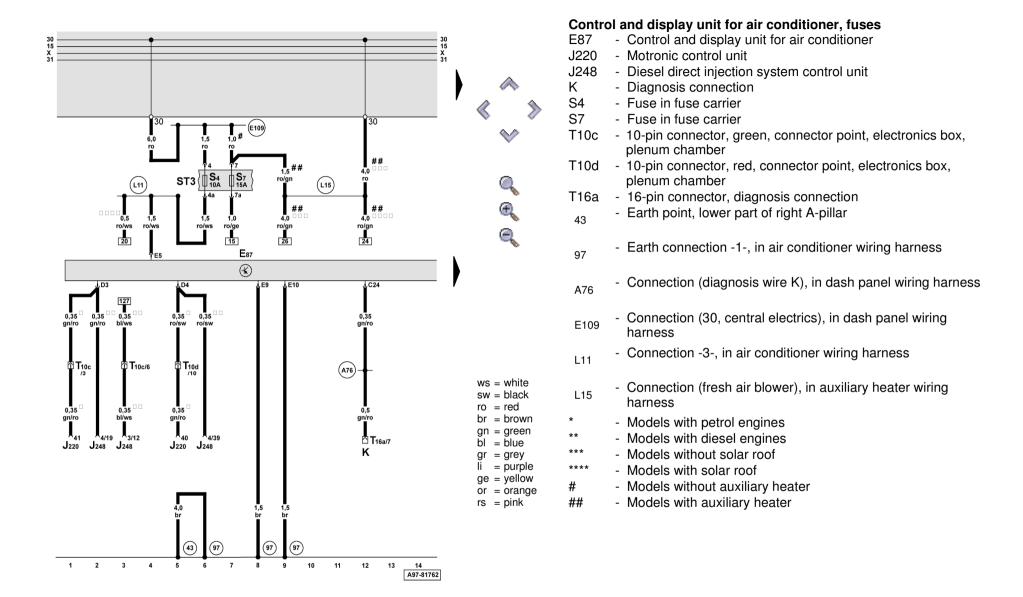

#### No. 16/5 Audi A8 **Current Flow Diagram** Control and display unit for air conditioner, air conditioner pressure switch, air quality sensor - Ignition/starter switch D - Intermittent wiper switch E22 E87 - Control and display unit for air conditioner F129 - Air conditioner pressure switch G238 - Air quality sensor J31 - Automatic intermittent wash/wipe relay E22 **J**31 S5 - Fuse in fuse carrier .4/53c S8 - Fuse in fuse carrier ST3 V5 - Windscreen washer pump - Earth connection -1-, in front left wiring harness 82 (D64) - Earth connection -2-, in air conditioner wiring harness 112 E87 ₽D6 ↑E11 - Positive (+) connection (15), in dash panel wiring harness **K** A2 C17 C18 - Connection (high bus), in dash panel wiring harness 0,35 <sup>D</sup> ws/br A121 112 -- Connection (low bus), in dash panel wiring harness A122 - Connection (data bus, screening), in dash panel wiring (A122) A150 ws = white harness 0,35 bl/ro sw = black - Positive (+) connection (53c), in engine compartment wiring ro = red D64 br = brown harness an = areen Earth connection, in dash panel wiring harness, right = blue E113 gr = grey **K** G238 = purple - Connection (air conditioner - 15a), in dash panel wiring ge = yellow E114 or = orange harness rs = pink- CAN bus (data wire) - Models with petrol engines - Models with diesel engines (82) (E113)