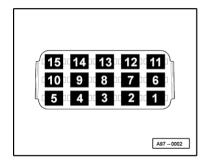

#### Position of relays:

X contact relief relay (J59)

WI-XML Page 2 of 12

Audi A8 Current Flow Diagram No. 16/2

Auxiliary fuse and relay carrier, electronics box, front passenger's footwell

|            | 1 | 2 | 3 4 | 5  | 6  |
|------------|---|---|-----|----|----|
|            | 7 | 8 | 9   | 10 | 11 |
| A97 – 0034 |   |   |     |    |    |

Position of relays:

7 - Hot air blower single fuse (S25)

Edition 02.99

Audi A8 Current Flow Diagram No. 16 / 2

WI-XML Page 3 of 12

WI-XML Page 4 of 12

No. 16/3