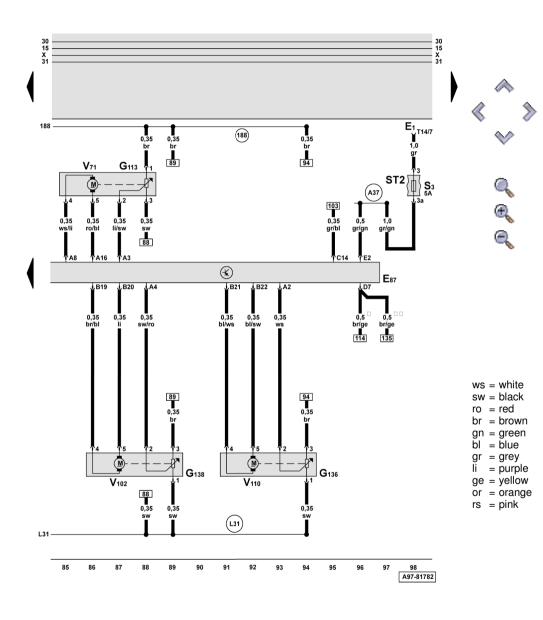

# Control and display unit for air conditioner, control motors for vents

E1 - Lighting switch

E87 - Control and display unit for air conditioner

G113 - Control motor potentiometer, air flow flap

G136 - Control motor potentiometer, left central vent

G138 - Control motor potentiometer, central vent

S3 - Fuse in fuse carrier

T14 - 14-pin connector, purple, behind steering column switch trim

V71 - Air flow flap control motor
V102 - Centre vents control motor
V110 - Centre vent control motor, left

- Earth connection -3-, in air conditioner wiring harness

- Connection (58a), in dash panel wiring harness

- Connection (5V), in air conditioner wiring harness

\* - Models with petrol engines

\*\* - Models with diesel engines