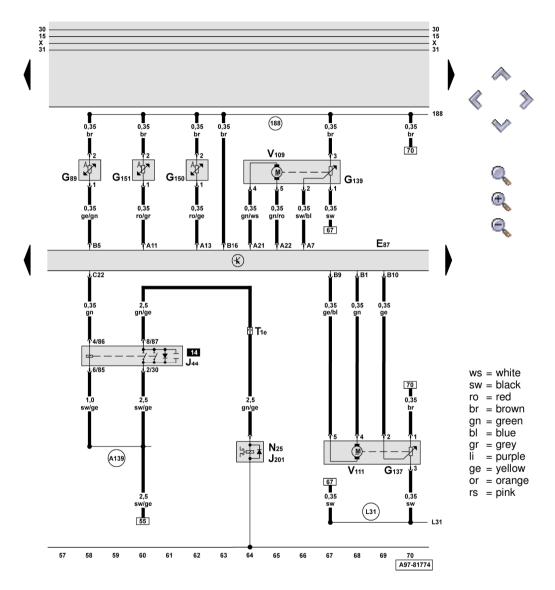

# Control and display unit for air conditioner, magnetic coupling relay, vent temperature senders

E87 - Control and display unit for air conditioner

G89 - Fresh air intake duct temperature sensor

G137 - Control motor potentiometer, right central vent

6139 - Control motor potentiometer, left footwell flap

G150 - Left vent temperature sender

G151 - Right vent temperature sender

J44 - Magnetic coupling relay

J201 - Protective diode

N25 - Air conditioner magnetic coupling

T1e - Single connector, green, near compressor

V109 - Footwell flap control motor, right

V111 - Centre vent control motor, right

- Earth connection -3-, in air conditioner wiring harness

- Connection -3- (15), in dash panel wiring harness

- Connection (5V), in air conditioner wiring harness

WI-XML Page 8 of 12