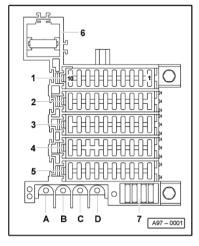

#### Fuse box

#### Fuse colours:

30 A - green 25 A - white 20 A - yellow 15 A - blue 10 A - red 7.5 A - brown 5 A - beige

- 1 Fuse carrier 1 (ST1), black
- 2 Fuse carrier 2 (ST2),red
- 3 Fuse carrier 3 (ST3), yellow
- 4 Fuse carrier 4 (ST4), blue
- 5 Fuse carrier 5 (ST5), brown
- 6 Radiator fan fuse (S42)
- 7 Spare fuses A, B, C, D Screwed junctions

#### Relay carrier, electronics box, front

#### Position of relays:

- 7 Solar cell isolation relay (J309)
  - Magnetic coupling relay (J44)