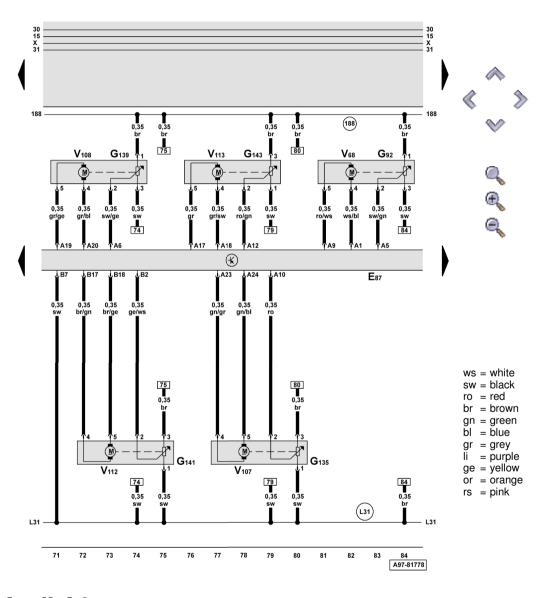

# Control and display unit for air conditioner, left footwell flap control motor, rear footwell vent control motor

- E87 Control and display unit for air conditioner
- G92 Control motor potentiometer, temperature flap
- G135 Control motor potentiometer, defroster flap
- G139 Control motor potentiometer, left footwell flap
- G141 Control motor potentiometer, rear footwell vent
- G143 Control motor potentiometer, air recirculation flap
  - Temperature flap control motor
- V107 Defroster flap control motor

V68

- V108 Footwell flap control motor, left
- V112 Rear footwell vent control motor
- V113 Air recirculation flap control motor
- Earth connection -3-, in air conditioner wiring harness
- $_{\mbox{\scriptsize L31}}$   $\,$   $\,$  Connection (5V), in air conditioner wiring harness