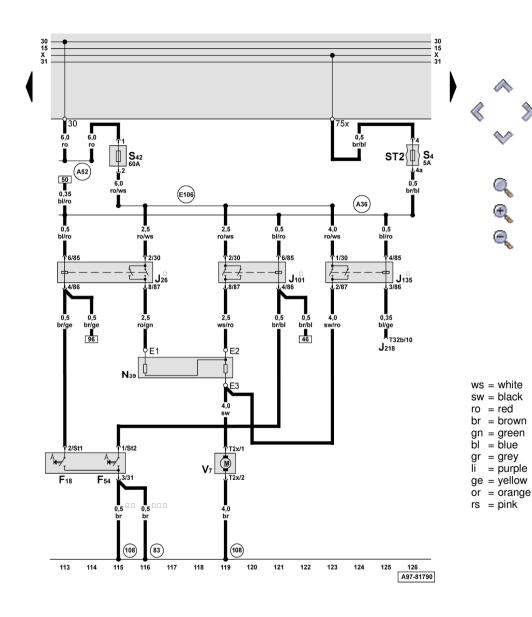

### **Engine cooling petrol engines**

F18 - Radiator fan thermo-switch F54 - Radiator fan thermo-switch

J26 - Radiator fan relay

J101 - Radiator fan 2nd speed relay J135 - Radiator fan 3rd speed relay

J218 - Combi-processor in dash panel insert

N39 - Radiator fan series resistor

S4 - Fuse in fuse carrier

S42 - Radiator fan single fuse

T2x - 2-pin connector, brown, at radiator fan

T32b - 32-pin connector, grey, on dash panel insert

V7 - Radiator fan

 $\,$  - Earth connection -1-, in front right wiring harness

- Earth connection -2-, in front left wiring harness

- Connection (75a), in dash panel wiring harness

- Positive (+) connection -2- (30), in dash panel wiring harness

 $_{\mbox{\scriptsize E106}}$  - Connection (30, radiator fan), in dash panel wiring harness

Near ABS control unit

Models with 6-cylinder engines

\*\*\* - Models with 8-cylinder engines

WI-XML Page 12 of 12