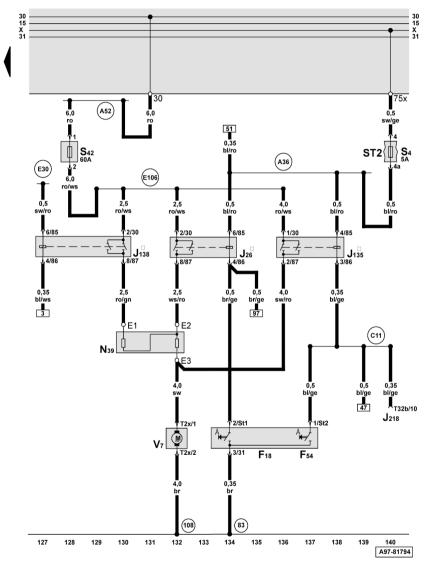

# No. 16 / 11

ws = white sw = black ro = red br = brown gn = green bl = blue gr = grey li = purple ge = yellow or = orange rs = pink Engine cooling for diesel engines

F18 - Radiator fan thermo-switch F54 - Radiator fan thermo-switch

J26 - Radiator fan relay

J135 - Radiator fan 3rd speed relay

J138 - Radiator fan run-on relay

J218 - Combi-processor in dash panel insert

N39 - Radiator fan series resistor

S4 - Fuse in fuse carrier

S42 - Radiator fan single fuse

T2x - 2-pin connector, brown, at radiator fan

T32b - 32-pin connector, grey, on dash panel insert

V7 - Radiator fan

- Earth connection -1-, in front right wiring harness

- Earth connection -2-, in front left wiring harness

- Connection (75a), in dash panel wiring harness

- Positive (+) connection -2- (30), in dash panel wiring harness

 $_{\mbox{\scriptsize C11}}$   $\,$  -  $\,$  Connection, in radiator fan wiring harness

- Connection (87a), in engine wiring harness

 $_{\mbox{\scriptsize E106}}$  - Connection (30, radiator fan), in dash panel wiring harness

Near ABS control unit