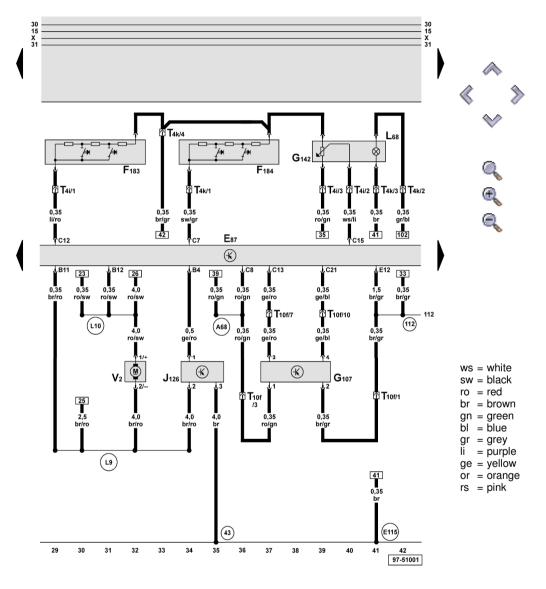

# Control and display unit for air conditioner, central vent potentiometer, sunlight penetration photo sensor, fresh air blower

E87 - Control and display unit for air conditioner

F183 - Left central vent switch

F184 - Right central vent switch

G107 - Sunlight penetration photo sensor

G142 - Central vent potentiometer

J126 - Fresh air blower control unit

L68 - Dash panel central vent illumination

T4i
4-pin connector, black, near central vent, left
T4k
4-pin connector, red, near central vent, right

T10f - 10-pin connector, purple, footwell, right, at wheelhouse,

behind carpet

V2 - Fresh air blower

- Earth point, lower part of right A-pillar

- Earth connection -2-, in air conditioner wiring harness

- Connection (C8, air conditioner), in dash panel wiring harness

- Earth connection (centre console), in dash panel wiring harness

- Connection -1-, in air conditioner wiring harness

- Connection -2-, in air conditioner wiring harness

WI-XML Page 6 of 12