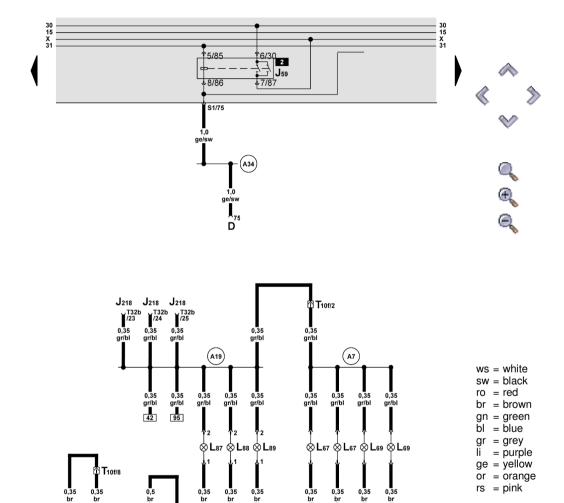

#### Illumination for vents

- Ignition/starter switch J59 - X contact relief relay

J218 - Combi-processor in dash panel insert

L67 - Dash panel left vent illumination

L69 - Dash panel right vent illumination L87 - Central rear vent illumination

L88 - Rear left vent illumination

L89 - Rear right vent illumination

T10f - 10-pin connector, purple, footwell, right, at wheelhouse,

behind carpet

- 32-pin connector, grey, on dash panel insert T32b

- Earth connection -1-, in dash panel wiring harness 81

- Positive (+) connection (58 D1), in dash panel wiring harness Α7

- Connection (58s), in dash panel wiring harness (switch A19 illumination)

- Connection (75x), in dash panel wiring harness A34

Earth connection, in dash panel wiring harness, right E113

Earth connection (centre console), in dash panel wiring E115 harness

81

WI-XML Page 11 of 12