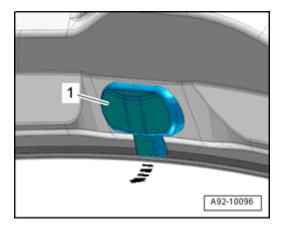

## Spray Nozzles, from 09.07

Removing

- Unclip the windshield washer spray nozzle - 1 - downward from hood - arrow - .

- Release the securing clip 3 in the direction of the arrow and remove the washer fluid line - 1 - from the windshield washer system spray nozzle.
- Disconnect electrical harness connector 1 , if present.