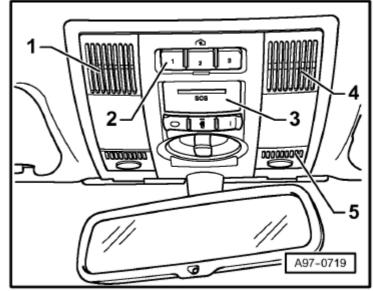

#### Location:

The roof electronics control unit -J528- in front roof module contains:

- 1 Interior monitor send and receive module 1 -G303-
- 2 Garage door operating unit -E284-
- 3 Telematics operating unit -E264-
- 1, 4, 5 Microphone unit in front roof module -R164-
  - 4 Interior monitor send and receive module 2 -G305-