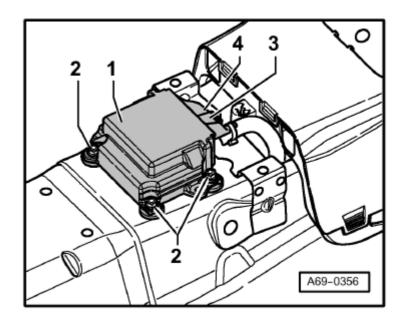

#### Location:

Behind the glove box -Item 1-

- 1 Front information display and operating unit control unit -J523-
- 2 Data bus diagnostic interface -J533-
- 3 Adaptive suspension control unit J197-

Display unit for front information display and operating unit control unit -J685-