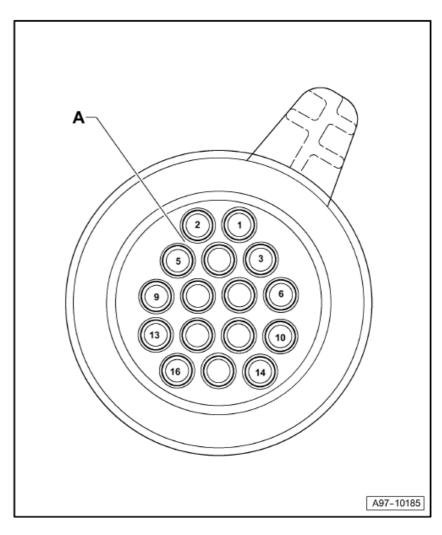

### Automatic gearbox control unit -J217-, gearbox 09E/09L

#### **Connector assignment:**

A - 16-pin connector -T16c-, black

Fitting Locations

No. 804 / 25