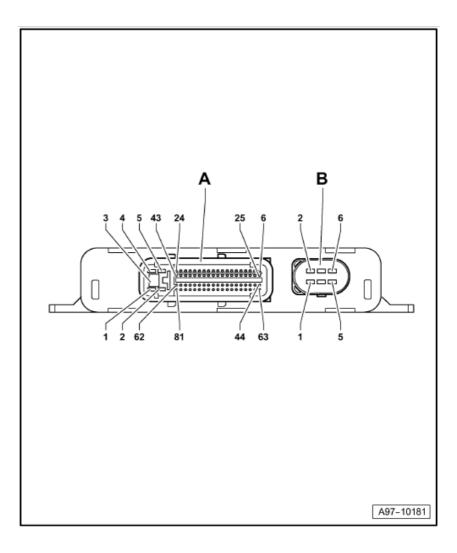

### No. 804 / 16

- A 81-pin connector connector A-, black
- B 6-pin connector connector B-, black