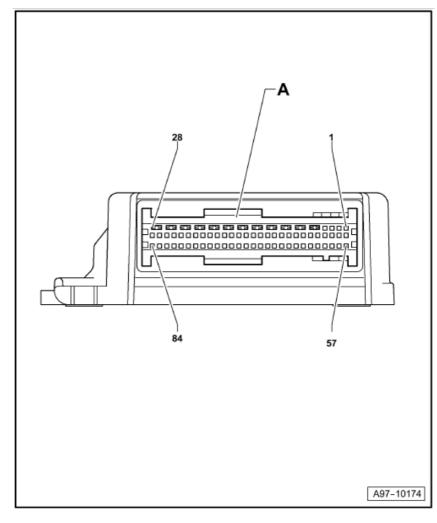

### No. 804 / 12

- Airbag control unit J234-
- Connector:
- A 84-pin connector, yellow
  - □ up to model year 2004
  - 75-pin connector,
  - yellow
  - □ up to model year 2005