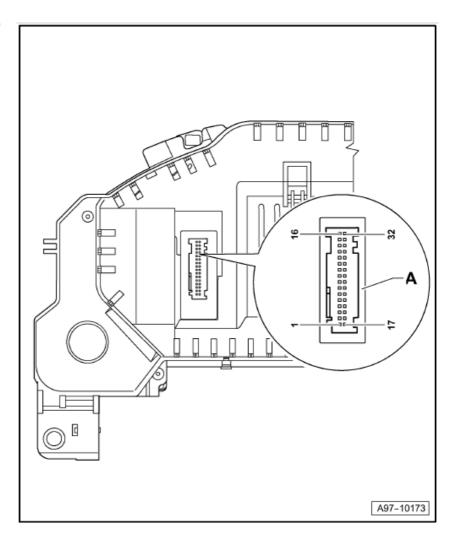

519-

#### Location:

Behind the shelf on the driver's side, on relay and fuse holder behind the dash panel, left -arrow-



No. 804 / 18

- A 32-pin connector, -T32a - (connector C), grey
- B 23-pin connector -T23-(connector B), black
- C 10-pin connector, -T10p - (connector A), black



WI-XML

### Audi A8

### Headlight range control, control unit -J431-

#### Location:

Behind dash panel insert



| Audi | A8 |
|------|----|
|      |    |

#### **Connector assignment:**

A - 26-pin connector, yellow



#### Fitting Locations

### No. 804 / 21

### ABS control unit -J104-

#### **Connector assignment:**

A - 42-pin connector, black



#### Fitting Locations

### No. 804 / 22

### Control unit in dash panel insert -J285-

#### **Connector assignment:**

A - 32 pin connector -T32-, blue



### **Fitting Locations**

### No. 804 / 23

### Wiper motor control unit -J400-

#### Location:

In plenum chamber on windscreen wiper motor -arrow-



Fitting Locations

### No. 804 / 24

### Automatic gearbox control unit -J217-, gearbox 09E/09L

#### **Connector assignment:**

A - 16-pin connector -T16c-, black



Fitting Locations

No. 804 / 25

### Automatic gearbox control unit -J217-, gearbox 01J/01T

#### **Connector assignment:**

A - 20-pin connector -T20e-, black



#### Fitting Locations

### No. 804 / 26

#### Data bus diagnostic interface -J533-

#### Location:

Behind the glove box -Item 2-

- 1 Front information display and operating unit control unit -J523-
- 2 Data bus diagnostic interface J533-
- 3 Adaptive suspension control unit J197-

## Adaptive suspension control