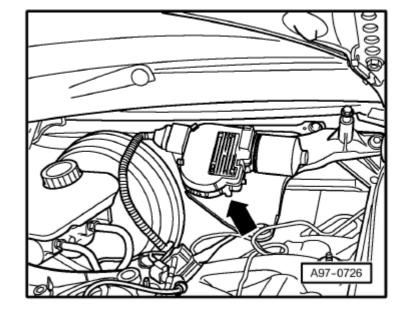

## Engine control unit -J623-, engine control unit 2 -J624-

#### Location:

Engine control unit -1- with electronics box -2- in plenum chamber

Engine control unit2 -J624-, installed under or next to engine control unit -J623-, depending on equipment