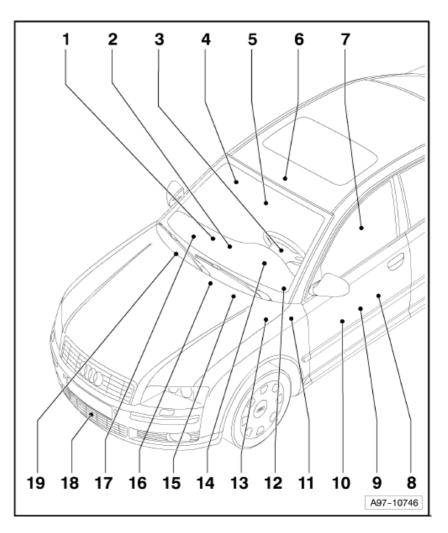

#### **Control units overview**

- 1 Front information display and operating unit control unit -J523-
  - $\Box \quad \text{Location} \rightarrow \text{chapter}$
- 2 Display unit for front information display and operating unit control unit -J685-
  - $\Box \quad \text{Location} \rightarrow \text{chapter}$
- 3 Steering column electronics control unit -J527-
  - $\Box \quad \text{Location} \rightarrow \text{chapter}$
- 4 Front passenger side door control unit -J387-
  - $\Box \quad \text{Location} \rightarrow \text{chapter}$
  - □ Connector assignment → chapter
- 4 Power latching control unit for front passenger door -J761-
  - □ Connector assignment → chapter
- 5 Onboard supply control unit 2 -J520-
  - $\Box \quad \text{Location} \rightarrow \text{chapter}$
  - □ Connector assignment → chapter
- 6 Roof electronics control unit -J528-
  - In front roof module
  - $\Box \quad \text{Location} \rightarrow \text{chapter}$