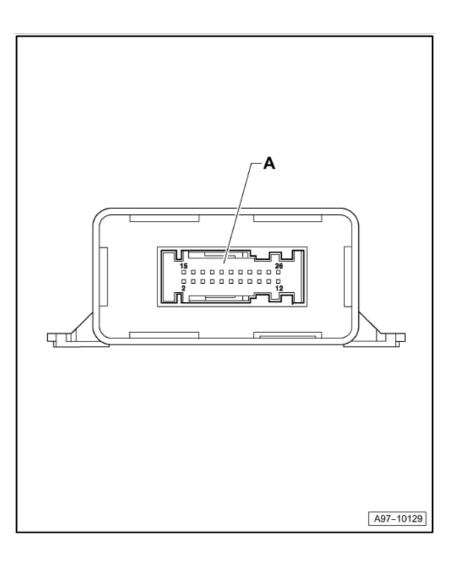

seat -arrow-

#### Location right-hand drive:

Under carpet of the front passenger seat - arrow-.



#### **Fitting Locations**

### No. 804 / 16

- A 81-pin connector connector A-, black
- B 6-pin connector connector B-, black



### No. 804 / 17

### Onboard power supply control unit -J519-

#### Location:

Behind the shelf on the driver's side, on relay and fuse holder behind the dash panel, left -arrow-



No. 804 / 18

- A 32-pin connector, -T32a - (connector C), grey
- B 23-pin connector -T23-(connector B), black
- C 10-pin connector, -T10p - (connector A), black



WI-XML

### Audi A8

### Headlight range control, control unit -J431-

#### Location:

Behind dash panel insert



| Audi | A8 |
|------|----|
|      |    |

#### **Connector assignment:**

A - 26-pin connector, yellow



#### Fitting Locations

### No. 804 / 21

### ABS control unit -J104-

#### **Connector assignment:**

A - 42-pin connector, black



#### Fitting Locations

### No. 804 / 22

### Control unit in dash panel insert -J285-

#### **Connector assignment:**

A - 32 pin connector -T32-, blue



### **Fitting Locations**

### No. 804 / 23

### Wiper motor control unit -J400-

#### Location:

In plenum chamber on windscreen wiper motor -arrow-



Fitting Locations

### No. 804 / 24

### Automatic gearbox control unit -J217-, gearbox 09E/09L

#### **Connector assignment:**

A - 16-pin connector -T16c-, black



Fitting Locations

No. 804 / 25

### Automatic gearbox control unit -J217-, gearbox 01J/01T

#### **Connector assignment:**

A - 20-pin connector -T20e-, black



#### Fitting Locations

#