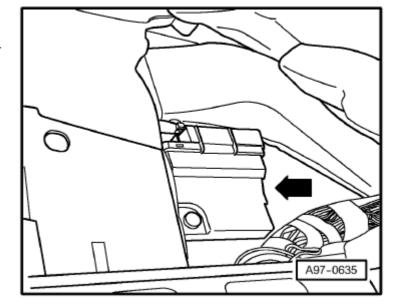

### Wiper motor control unit -J400-

#### Location:

In plenum chamber on windscreen wiper motor -arrow-

Fitting Locations