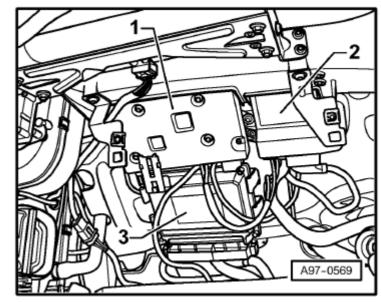

#### Location:

Behind the glove box -Item 1-

- 1 Front information display and operating unit control unit -J523-
- 2 Data bus diagnostic interface -J533-
- 3 Adaptive suspension control unit J197-

Display unit for front information display and operating unit control unit -J685-

#### Location:

Behind the glove box -Item 2-

- 1 Front information display and operating unit control unit -J523-
- 2 Data bus diagnostic interface J533-
- 3 Adaptive suspension control unit J197-

### Location:

Behind the glove box -Item 3-

- 1 Front information display and operating unit control unit -J523-
- 2 Data bus diagnostic interface -J533-
- 3 Adaptive suspension control unit J197-