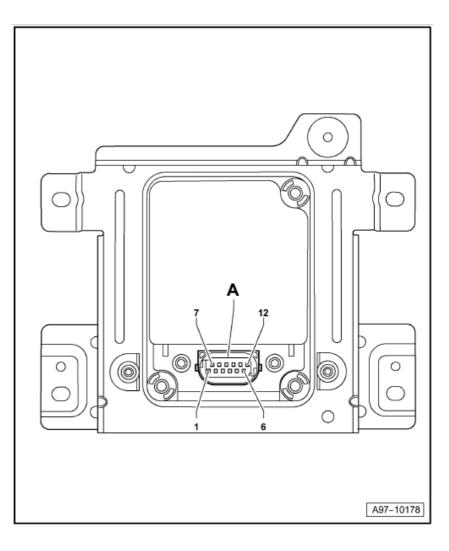

### Headlight range control, control unit -J431-

#### Location:

Behind dash panel insert

| Audi | A8 |
|------|----|
|      |    |

#### **Connector assignment:**

A - 26-pin connector, yellow