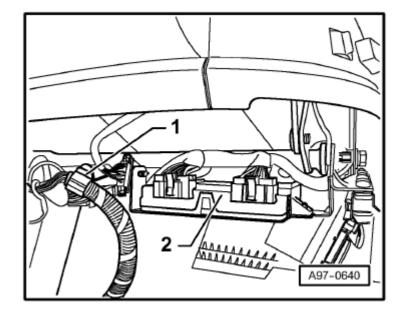

#### Location:

Behind the glove box -Item 2-

- 1 Front information display and operating unit control unit -J523-
- 2 Data bus diagnostic interface J533-
- 3 Adaptive suspension control unit J197-

### Location:

Behind the glove box -Item 3-

- 1 Front information display and operating unit control unit -J523-
- 2 Data bus diagnostic interface -J533-
- 3 Adaptive suspension control unit J197-