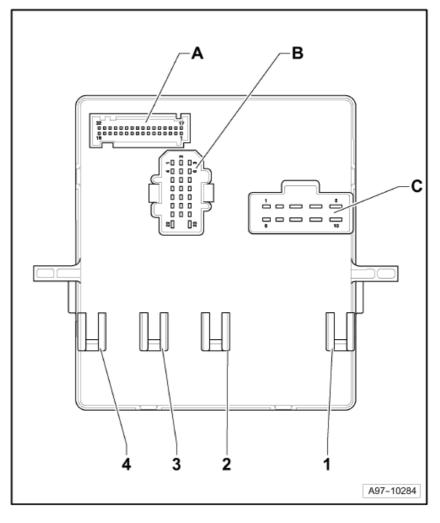

### No. 804 / 9

- A 40-pin connector, on control unit
- B 40-pin connector, black, on wiring harness