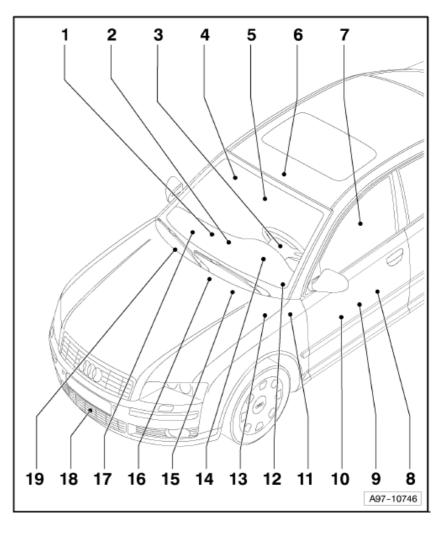

### No. 804 / 3

- 14 Control unit in dash panel insert -J285-
  - □ Connector assignment
    → chapter
- 15 Wiper motor control unit -J400-
  - □ Location → chapter
- 16 Automatic gearbox
  - control unit -J217-Connector assignment,
    - 16-pin connector -T16c - → chapter
  - □ Connector assignment, 20-pin connector -T20e
     - → chapter
- 17 Data bus diagnostic interface -J533-
  - Behind the glove box
  - □ Location  $\rightarrow$  chapter
- 17 Adaptive suspension control unit -J197-
  - Behind the glove box
  - $\Box \quad \text{Location} \rightarrow \text{chapter}$
  - □ Connector assignment
    → chapter
- 18 Adaptive cruise control unit -J428-
  - $\Box \quad \text{Location} \rightarrow \text{chapter}$
  - □ Connector assignment
    → chapter
- 19 Engine control unit -J623-, engine control unit 2 -J624-
  - $\Box \quad \text{Location} \rightarrow \text{chapter}$
  - Garage door operation control unit -J530-
  - $\Box \quad \text{Location} \rightarrow \text{chapter}$