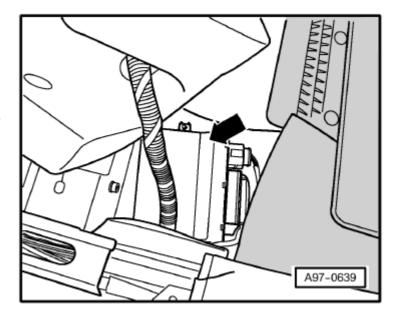

### Onboard power supply control unit -J519-

#### Location:

Behind the shelf on the driver's side, on relay and fuse holder behind the dash panel, left -arrow-

No. 804 / 18

- A 32-pin connector, -T32a - (connector C), grey
- B 23-pin connector -T23-(connector B), black
- C 10-pin connector, -T10p - (connector A), black