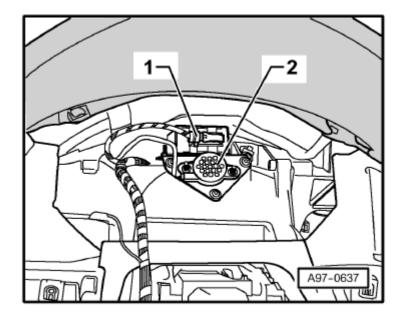

#### Location:

Behind the glove box -Item 1-

- 1 Front information display and operating unit control unit -J523-
- 2 Data bus diagnostic interface -J533-
- 3 Adaptive suspension control unit J197-

Display unit for front information display and operating unit control unit -J685-

#### Location:

Behind the glove box -Item 2-

- 1 Front information display and operating unit control unit -J523-
- 2 Data bus diagnostic interface J533-
- 3 Adaptive suspension control unit J197-

### Location:

Behind the glove box -Item 3-

- 1 Front information display and operating unit control unit -J523-
- 2 Data bus diagnostic interface -J533-
- 3 Adaptive suspension control unit J197-