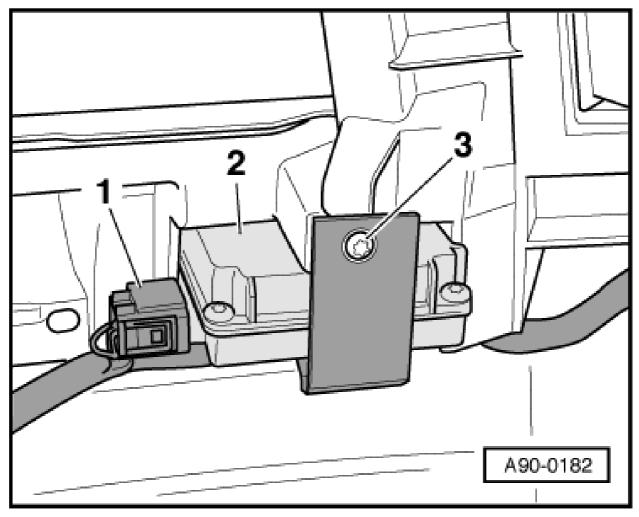

### Garage door operation control unit -J530-

#### Location:

Behind the front bumper, left

- 1 4-pin connector, black -T4bi-
- 2 Garage door operation control unit -J530-
- 3 Screw