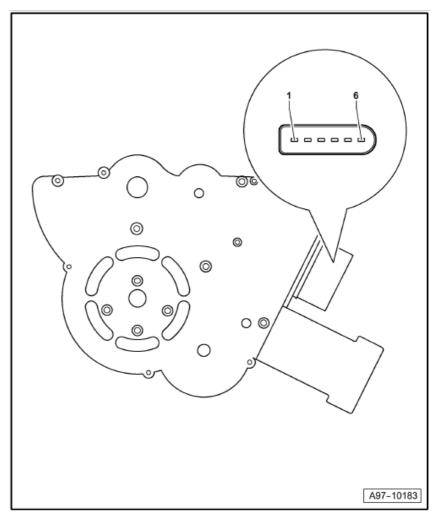

# Power latching control unit for driver door -J760-, power latching control unit for front passenger door -J761-

6-pin connector, black