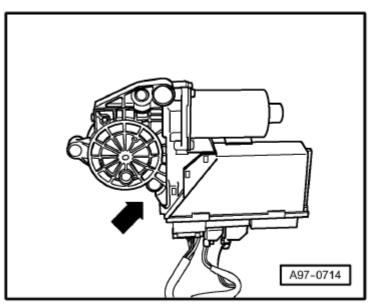

### Wiper motor control unit -J400-

#### Location:

In plenum chamber on windscreen wiper motor -arrow-

Fitting Locations