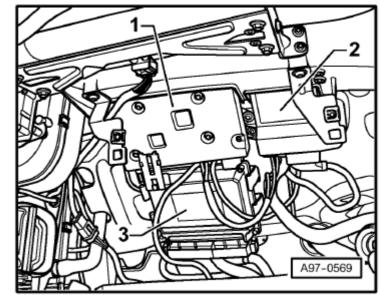

#### Location:

Behind the glove box -Item 1-

- 1 Front information display and operating unit control unit -J523-
- 2 Data bus diagnostic interface -J533-
- 3 Adaptive suspension control unit J197-

Display unit for front information display and operating unit control unit -J685-

#### Location:

Behind the glove box -Item 2-

- 1 Front information display and operating unit control unit -J523-
- 2 Data bus diagnostic interface J533-
- 3 Adaptive suspension control unit J197-

### Location:

Behind the glove box -Item 3-

- 1 Front information display and operating unit control unit -J523-
- 2 Data bus diagnostic interface -J533-
- 3 Adaptive suspension control unit J197-