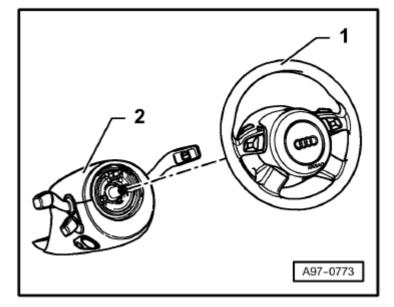

## Steering column electronics control unit - J527-

#### Location:

Near steering column, behind steering wheel

Driver side door control unit -J386-, front passenger door control unit -J387-