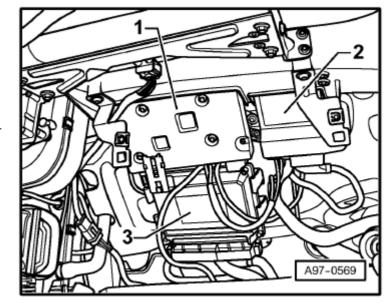

#### Location:

Behind the glove box -Item 1-

- 1 Front information display and operating unit control unit -J523-
- 2 Data bus diagnostic interface -J533-
- 3 Adaptive suspension control unit J197-

Display unit for front information display and operating unit control unit -J685-

#### Location:

Behind the glove box -Item 2-

- 1 Front information display and operating unit control unit -J523-
- 2 Data bus diagnostic interface J533-
- 3 Adaptive suspension control unit J197-

### Location:

Behind the glove box -Item 3-

- 1 Front information display and operating unit control unit -J523-
- 2 Data bus diagnostic interface -J533-
- 3 Adaptive suspension control unit J197-