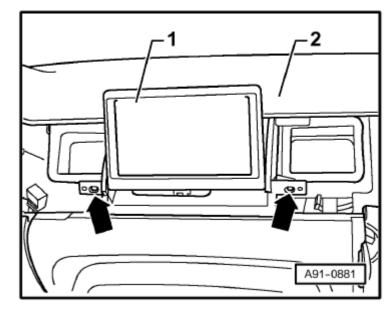

## Front information display and operating unit control unit -J523-

#### Location:

Behind the glove box -Item 1-

- 1 Front information display and operating unit control unit -J523-
- 2 Data bus diagnostic interface -J533-
- 3 Adaptive suspension control unit J197-

Display unit for front information display and operating unit control unit -J685-

#### Location:

In centre dash panel -Item 1-