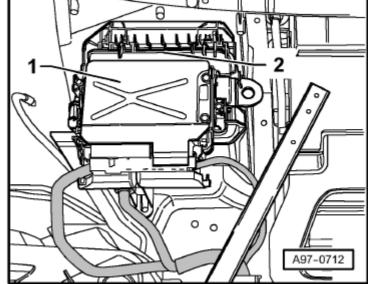

#### Location:

Behind the glove box -Item 1-

- 1 Front information display and operating unit control unit -J523-
- 2 Data bus diagnostic interface -J533-
- 3 Adaptive suspension control unit J197-

Display unit for front information display and operating unit control unit -J685-

#### Location:

Behind the glove box -Item 2-

- 1 Front information display and operating unit control unit -J523-
- 2 Data bus diagnostic interface J533-
- 3 Adaptive suspension control unit J197-

### Location:

Behind the glove box -Item 3-

- 1 Front information display and operating unit control unit -J523-
- 2 Data bus diagnostic interface -J533-
- 3 Adaptive suspension control unit J197-