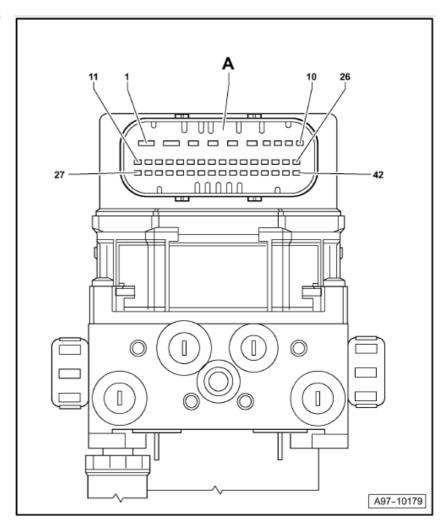

No. 804 / 16

- A 81-pin connector connector A-, black
- B 6-pin connector connector B-, black



### No. 804 / 17

### Onboard power supply control unit -J519-

#### Location:

Behind the shelf on the driver's side, on relay and fuse holder behind the dash panel, left -arrow-



No. 804 / 18

- A 32-pin connector, -T32a - (connector C), grey
- B 23-pin connector -T23-(connector B), black
- C 10-pin connector, -T10p - (connector A), black



WI-XML

### Audi A8

### Headlight range control, control unit -J431-

#### Location:

Behind dash panel insert



| Audi | A8 |
|------|----|
|      |    |

#### **Connector assignment:**

A - 26-pin connector, yellow



#### Fitting Locations

### No. 804 / 21

### ABS control unit -J104-

#### **Connector assignment:**

A - 42-pin connector, black



#### Fitting Locations

### No. 804 / 22

### Control unit in dash panel insert -J285-

#### **Connector assignment:**

A - 32 pin connector -T32-, blue



### **Fitting Locations**

### No. 804 / 23

### Wiper motor control unit -J400-

#### Location:

In plenum chamber on windscreen wiper motor -arrow-



Fitting Locations

### No. 804 / 24

### Automatic gearbox control unit -J217-, gearbox 09E/09L

#### **Connector assignment:**

A - 16-pin connector -T16c-, black



Fitting Locations

No. 804 / 25

### Automatic gearbox control unit -J217-, gearbox 01J/01T

#### **Connector assignment:**

A - 20-pin connector -T20e-, black



#### Fitting Locations

### No. 804 / 26

#### Data bus diagnostic interface -J533-

#### Location:

Behind the glove box -Item 2-

- 1 Front information displ