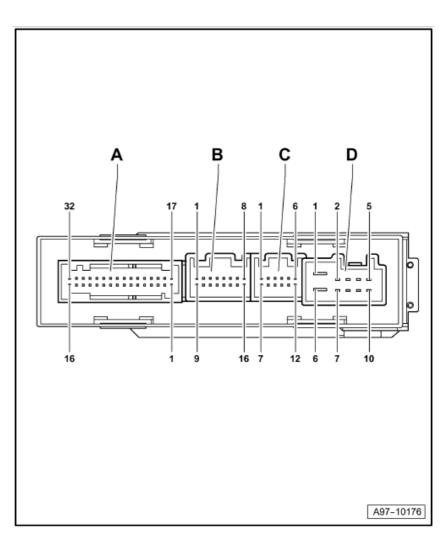

#### **Connector assignment:**

#### Pin connector front door:

- A 32-pin connector (connector A), white
- B 16-pin connector (connector B), brown
- C 12-pin connector (connector C), black
- D 10-pin connector, black (connector D), black

Pin connector rear door:

- A Vacant
- B 16-pin connector (connector A), brown
- C 12-pin connector (connector B), black
- D 10-pin connector (connector C), black

Fitting Locations

No. 804 / 7