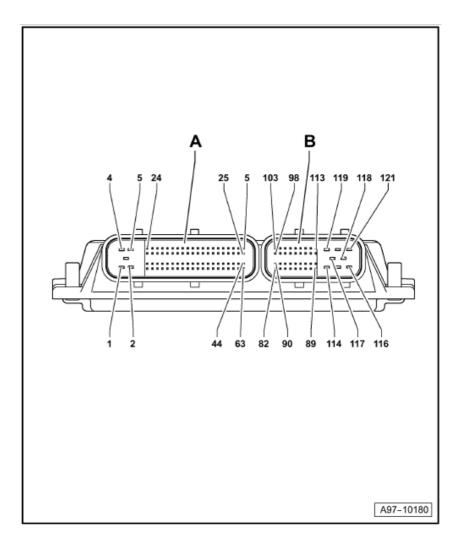

### No. 804 / 9

- A 40-pin connector, on control unit
- B 40-pin connector, black, on wiring harness