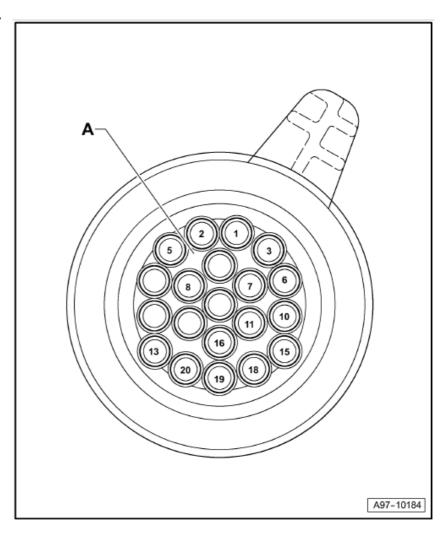

### Automatic gearbox control unit -J217-, gearbox 01J/01T

#### **Connector assignment:**

A - 20-pin connector -T20e-, black