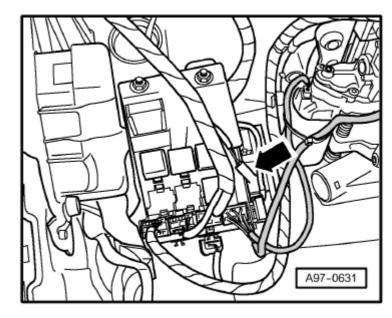

## Entry and start authorisation control unit - J518-

#### Location left-hand drive:

Under carpet of the driver seat -arrow-

#### Location right-hand drive:

Under carpet of the front passenger seat - arrow-.