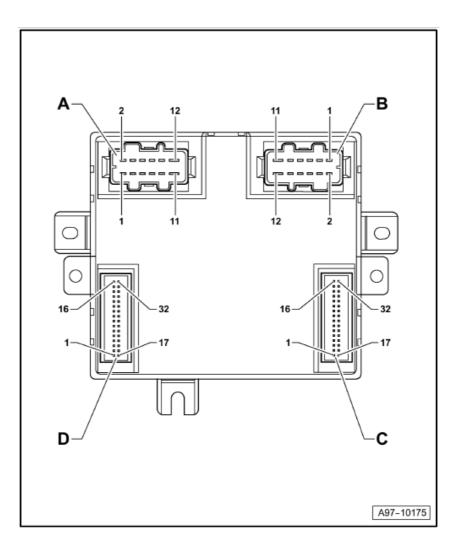

#### Pin connector front door:

- A 32-pin connector (connector A), white
- B 16-pin connector (connector B), brown
- C 12-pin connector (connector C), black
- D 10-pin connector, black (connector D), black

Pin connector rear door:

- A Vacant
- B 16-pin connector (connector A), brown
- C 12-pin connector (connector B), black
- D 10-pin connector (connector C), black

Fitting Locations

No. 804 / 7