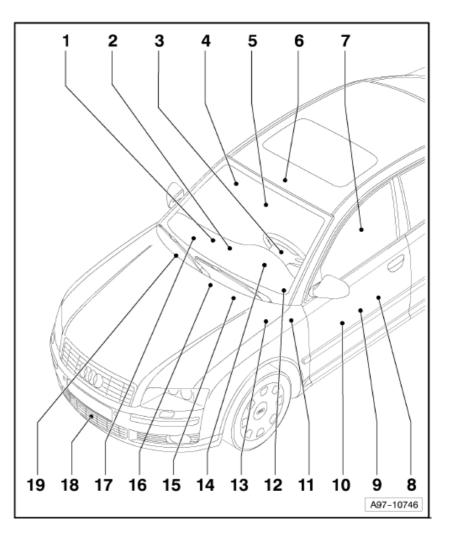

### No. 804 / 2

- 7 Airbag control unit -J234-
  - $\Box \quad \text{Location} \rightarrow \text{chapter}$
  - □ Connector assignment → chapter
- 8 Seat and steering column adjustment control unit with memory -J136-
  - $\Box$  Location  $\rightarrow$  chapter
  - □ Connector assignment
    → chapter
- 9 Entry and start authorisation control unit -J518-
  - $\Box \quad \text{Location} \rightarrow \text{chapter}$
  - □ Connector assignment → chapter
- 10 Driver door control unit -J386-
  - $\Box \quad \text{Location} \rightarrow \text{chapter}$
  - □ Connector assignment → chapter
- 10 Power latching control unit for driver door -J760-
  - □ Connector assignment → chapter
- 11 Onboard power supply control unit -J519-
  - $\Box \quad \text{Location} \rightarrow \text{chapter}$
  - $\Box \quad Connector assignment \rightarrow chapter$
- 12 Headlight range control, control unit -J431-
  - $\Box \quad \text{Location} \rightarrow \text{chapter}$
  - $\Box \quad Connector assignment \rightarrow chapter$
- 13 ABS control unit -J104-
  - $\Box \quad Connector assignment \rightarrow chapter$