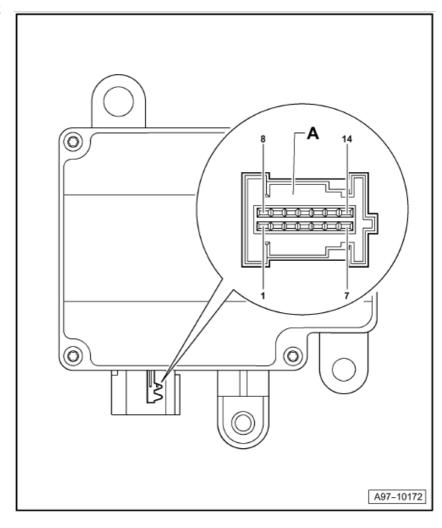

# Connector assigment of energy management control unit -J644-:

A - 14-pin connector, black

WI-XML Page 9 of 17

Audi A8 Fitting Locations No. 805 / 9