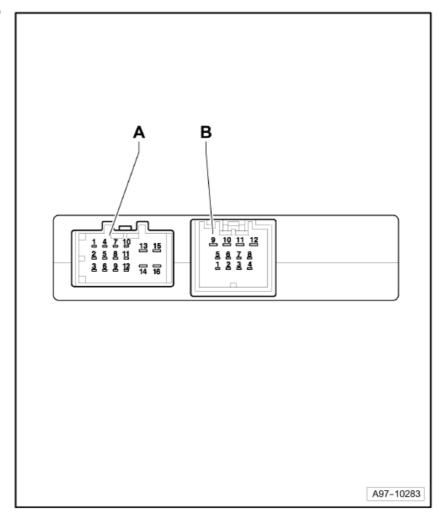

# Connector assigment of trailer detector control unit -J345-:

- A 16-pin connector -T16f-, black
- B 12-pin connector -T12m -, red

WI-XML Page 12 of 17

Audi A8 Fitting Locations No. 805 / 12