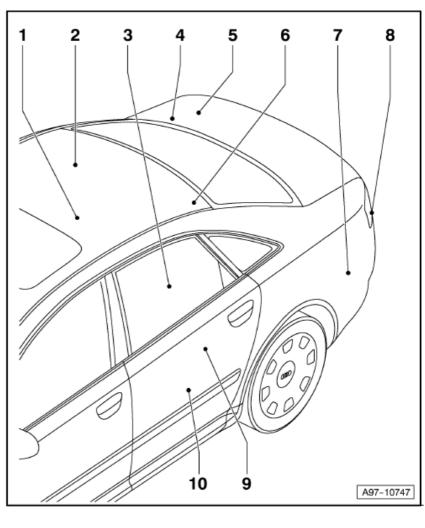

# Control units in rear part of vehicle

#### **Control units overview**

- 1 Anti-theft and tilt system control unit -J529-
  - □ Location → page 805/4
- 2 Rear right door control unit -J389-
  - □ Location → page 805/4
  - □ Connector assigment → page 805/5
- 2 Power latching control unit for rear right door J763-
  - □ Connector assigment→ page 805/6
- 3 Rear seat adjustment with memory control unit -J522-, heated rear left seat control unit -J215-, heated rear right seat control unit -J216-
  - Under rear seat bench, central
  - □ Location → page 805/7
- 4 Energy management control unit -J644-, convenience system central control unit J393
  - on right in luggage compartment
  - □ Location → page 805/7
  - □ Connector assigment -J393- → page 805/9
  - □ Connector assigment -J644- → page 805/8

WI-XML Page 2 of 17

Audi A8

**Fitting Locations** 

No. 805/2

- 5 Heated windscreen control unit -J505-, electric park and handbrake control unit -J540-, trailer detector control unit -J345-
  - Under the battery
  - □ Location  $\rightarrow$  page 805/10
  - □ Connector assigment -J345- → page 805/11
  - □ Connector assigment -J505- → page 805/12
  - □ Connector assigment J540- → page 805/13
- 6 Aerial selection control unit -J515-
  - Behind the roof end trim, rear left
  - □ Location  $\rightarrow$  page 805/14
- 7 Digital sound package control unit -J525
  - on left in luggage compartment
  - □ Location → page 805/14

### 7 - TV tuner -R78-

- on left in luggage compartment
- □ Location → page 805/14

WI-XML Page 3 of 17

Audi A8 Fitting Locations No. 805 / 3

- 7 Navigation system with CD drive control unit J401
  - on left in luggage compartment
  - □ Location  $\rightarrow$  page 805/14
- 7 Parking aid control unit -J446
  - on left in luggage compartment
  - □ Location → page 805/14
  - □ Connector assigment → page 805/15
- 7 Radio -R- and speech input control unit -J507
  - on left in luggage compartment
  - □ Location → page 805/14

#### 7 - Digital radio -R147-

- on left in luggage compartment
- □ Location → page 805/14
- 8 Radio controlled clock receiver -J489-
  - □ Location  $\rightarrow$  page 805/16
- 9 Tyre pressure monitor control unit -J502-
  - □ Location → page 805/16
  - □ Connector assigment → page 805/17
- 10 Rear left door control unit -J388-
  - □ Location → page 805/4
  - □ Connector assigment → page 805/5
- 10 Power latching control unit for rear left door -J762-
  - □ Connector assigment → page 805/6