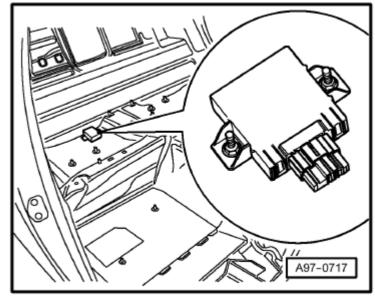

# Anti-theft and tilt system control unit -J529-

### Location:

Under rear seat bench, right

Rear right door control unit - J389- and rear left door control unit -J388-