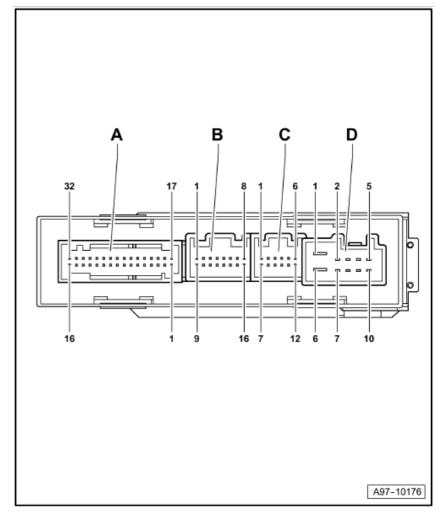

# **Connector assigment:**

### **Connector front door:**

- A 32-pin connector (connector A), white
- B 16-pin connector (connector B), brown
- C 12-pin connector (connector C), black
- D 10-pin connector, black (connector D), black

#### **Connector rear door:**

- A Vacant
- B 16-pin connector (connector A), brown
- C 12-pin connector (connector B), black
- D 10-pin connector (connector C), black

WI-XML Page 6 of 17

Audi A8 Fitting Locations No. 805 / 6