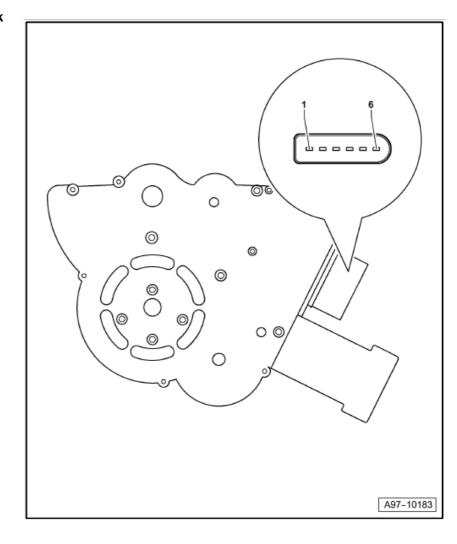

Power latching control unit for rear right door -J763- and power latching control unit for rear left door -J762-

### **Connector assigment:**

- 6-pin connector, black

WI-XML Page 7 of 17

Audi A8 Fitting Locations No. 805 / 7

Rear seat adjustment with memory control unit -J522-, heated rear left seat control unit -J215- and heated rear right seat control unit -J216-