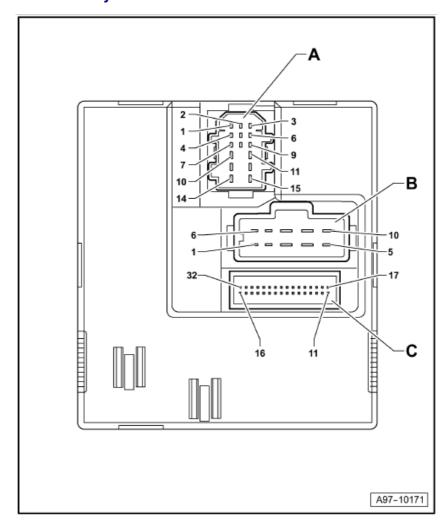

# Connector assigment of convenience system central control unit -J393-:

- A 15-pin connector connector A-, black
- B 10-pin connector connector C-, black
- C 32-pin connector connector B-, grey

WI-XML Page 10 of 17