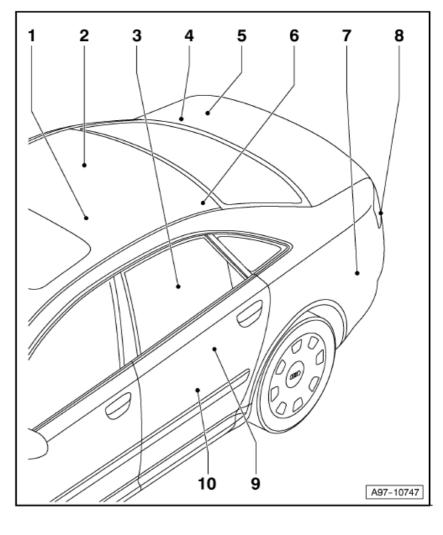

# Control units in rear part of vehicle

#### **Control units overview**

- 1 Anti-theft and tilt system control unit -J529-
  - □ Location → page 805/4
- 2 Rear right door control unit -J389-
  - □ Location → page 805/4
  - □ Connector assigment → page 805/5
- 2 Power latching control unit for rear right door J763-
  - □ Connector assigment→ page 805/6
- 3 Rear seat adjustment with memory control unit -J522-, heated rear left seat control unit -J215-, heated rear right seat control unit -J216-
  - Under rear seat bench, central
  - □ Location → page 805/7
- 4 Energy management control unit -J644-, convenience system central control unit J393
  - on right in luggage compartment
  - □ Location → page 805/7
  - □ Connector assigment -J393- → page 805/9
  - □ Connector assigment -J644- → page 805/8

WI-XML Page 2 of 17

Audi A8

**Fitting Locations** 

No. 805/2

- 5 Heated windscreen control unit -J505-, electric park and handbrake control unit -J540-, trailer detector control unit -J345-
  - Under the battery
  - □ Location  $\rightarrow$  page 805/10
  - □ Connector assigment -J345- → page 805/11
  - □ Connector assigment -J505- → page 805/12
  - □ Connector assigment J540- → page 805/13
- 6 Aerial selection control unit -J515-
  - Behind the roof end trim, rear left
  - □ Location  $\rightarrow$  page 805/14
- 7 Digital sound package control unit -J525
  - on left in luggage compartment
  - □ Location → page 805/14

### 7 - TV tuner -R78-

- on left in luggage compartment
- □ Location → page 805/14

WI-XML Page 3 of 17

Audi A8 Fitting Locations No. 805 / 3

- 7 Navigation system with CD drive control unit J401
  - on left in luggage compartment
  - □ Location  $\rightarrow$  page 805/14
- 7 Parking aid control unit -J446
  - on left in luggage compartment
  - □ Location → page 805/14
  - □ Connector assigment → page 805/15
- 7 Radio -R- and speech input control unit -J507
  - on left in luggage compartment
  - □ Location → page 805/14

#### 7 - Digital radio -R147-

- on left in luggage compartment
- □ Location → page 805/14
- 8 Radio controlled clock receiver -J489-
  - □ Location  $\rightarrow$  page 805/16
- 9 Tyre pressure monitor control unit -J502-
  - □ Location → page 805/16
  - □ Connector assigment → page 805/17
- 10 Rear left door control unit -J388-
  - □ Location → page 805/4
  - □ Connector assigment → page 805/5
- 10 Power latching control unit for rear left door -J762-
  - □ Connector assigment → page 805/6