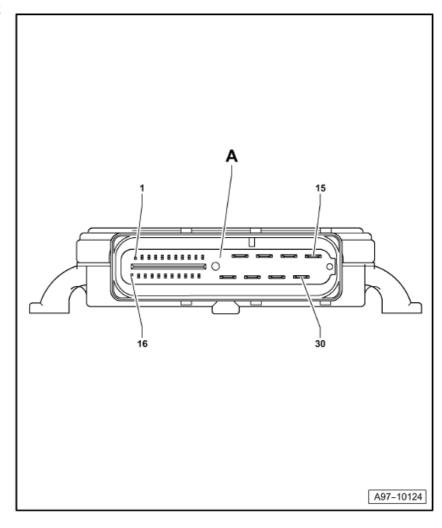

# Connector assigment of electric park and handbrake control unit -J540-:

A - 30-pin connector, black

WI-XML Page 14 of 17

Audi A8 Fitting Locations No. 805 / 14