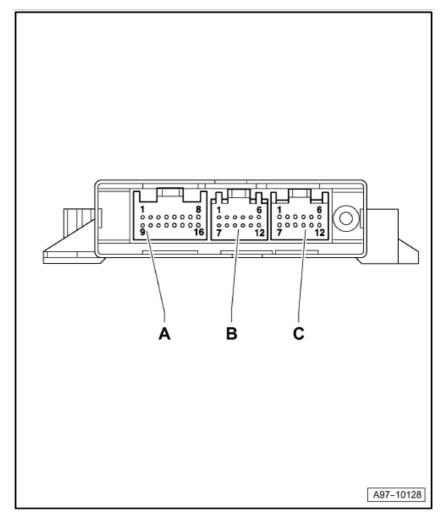

### **Connector assigment:**

- Parking aid control unit -J446-

#### Pin connector:

- A 16-pin connector, brown
- B 12-pin connector, brown
- C 12-pin connector, black

WI-XML Page 16 of 17

Audi A8 Fitting Locations No. 805 / 16