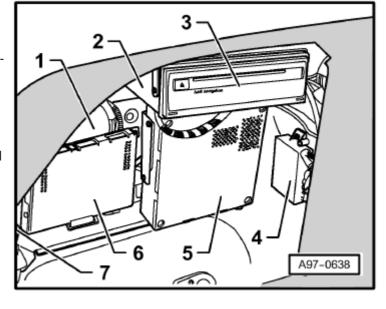

#### Location:

In left luggage compartment

- 1 Digital sound package control unit J525-
- 2 TV tuner -R78-
- 3 Navigation system with CD drive control unit -J401-
- 4 Parking aid control unit -J446-
- 5 Radio -R- and speech input control unit -J507-
- 6 Digital radio -R147-