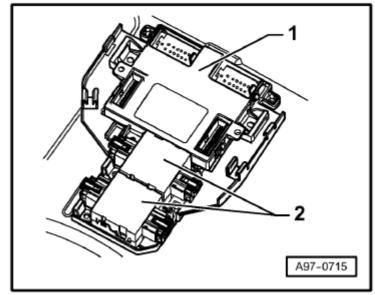

#### Location:

on right in luggage compartment

- 2 Energy management control unit J644-
- 6 Convenience system central control unit -J393-

WI-XML Page 8 of 17

Audi A8 Fitting Locations No. 805 / 8

# Connector assigment of energy management control unit -J644-:

A - 14-pin connector, black

WI-XML Page 9 of 17

Audi A8 Fitting Locations No. 805 / 9

# Connector assigment of convenience system central control unit -J393-:

- A 15-pin connector connector A-, black
- B 10-pin connector connector C-, black
- C 32-pin connector connector B-, grey

WI-XML Page 10 of 17