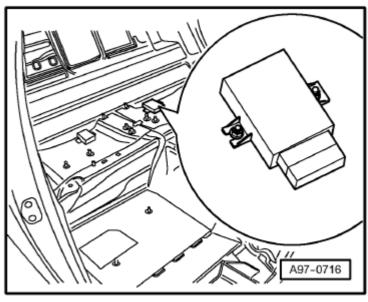

#### Location:

on right in luggage compartment

- 2 Energy management control unit J644-
- 6 Convenience system central control unit -J393-

WI-XML Page 8 of 17

Audi A8 Fitting Locations No. 805 / 8