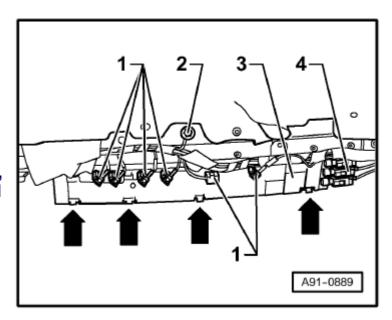

### Location:

Under the battery

- 1 Heated windscreen control unit J505-
- 2 Electric park and handbrake control unit -J540-
- 3 Trailer detector control unit -J345-

WI-XML Page 11 of 17

Audi A8 Fitting Locations No. 805 / 11