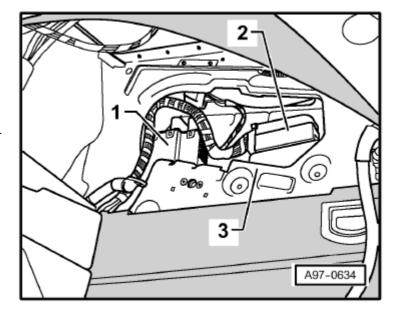

### Location:

Under the battery

- 1 Heated windscreen control unit J505-
- 2 Electric park and handbrake control unit -J540-
- 3 Trailer detector control unit -J345-

WI-XML Page 11 of 17

Audi A8 Fitting Locations No. 805 / 11