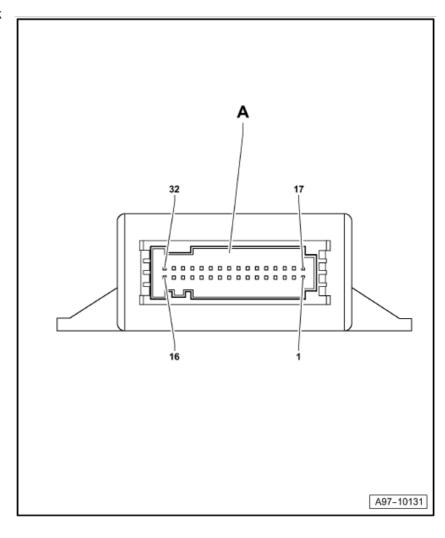

e control unit J525-
- 2 TV tuner -R78-
- 3 Navigation system with CD drive control unit -J401-
- 4 Parking aid control unit -J446-
- 5 Radio -R- and speech input control unit -J507-
- 6 Digital radio -R147-



WI-XML Page 15 of 17

Audi A8 Fitting Locations No. 805 / 15

### **Connector assigment:**

- Parking aid control unit -J446-

#### Pin connector:

- A 16-pin connector, brown
- B 12-pin connector, brown
- C 12-pin connector, black



WI-XML Page 16 of 17

Audi A8 Fitting Locations No. 805 / 16

# Radio controlled clock receiver -J489-

### Location:

In rear bumper -Item 2-

Tyre pressure monitor control unit -J502-



### Location:

Under rear seat bench, left



WI-XML Page 17 of 17

Audi A8 Fitting Locations No. 805 / 17

# **Connector assigment:**

A - 32-pin connector, black