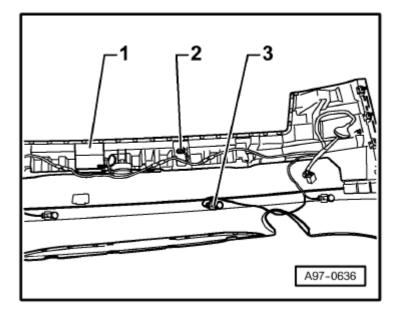

### Location:

Under the battery

- 1 Heated windscreen control unit J505-
- 2 Electric park and handbrake control unit -J540-
- 3 Trailer detector control unit -J345-

WI-XML Page 11 of 17

Audi A8 Fitting Locations No. 805 / 11