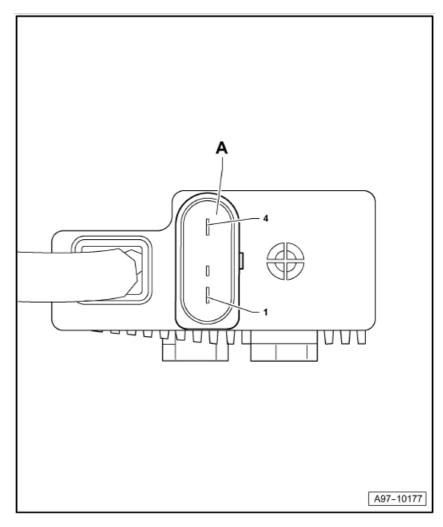

# Connector assigment of energy management control unit -J644-:

A - 14-pin connector, black

WI-XML Page 9 of 17

Audi A8 Fitting Locations No. 805 / 9