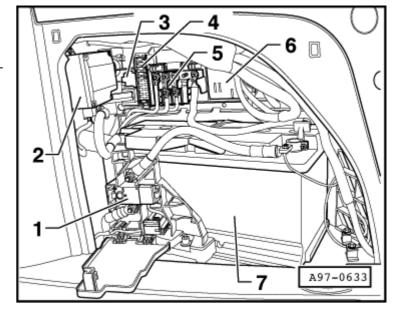

Audi A8 Fitting Locations No. 805 / 10

Heated windscreen control unit -J505-, electric park and handbrake control unit -J540- and trailer detector control unit -J345-

### Location:

Under the battery

- 1 Heated windscreen control unit J505-
- 2 Electric park and handbrake control unit -J540-
- 3 Trailer detector control unit -J345-

WI-XML Page 11 of 17

Audi A8 Fitting Locations No. 805 / 11