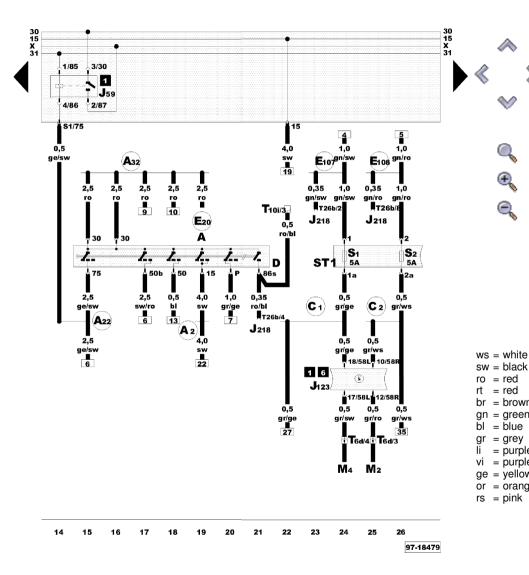

# No. 23/3

### Headlights with gas discharge lamps

Α Battery

M2

D - Ignition/starter switch

J59 - X contact relief relay

Bulb monitoring device J123

J218 - Combi-processor in dash panel insert

- Tail light bulb, right

- Tail light bulb, left M4

S1 - Fuse in fuse carrier

S2 - Fuse in fuse carrier

T6d - 6-pin connector, white, connector point, wheelhouse, right

T10i - 10-pin connector, yellow, in centre console

26-pin connector, yellow, on dash panel insert T26b

- Positive (+) connection (15), in dash panel wiring harness A2

Connection (75s), in dash panel wiring harness A22

- Positive (+) connection (30), in dash panel wiring harness A32

- Positive (+) connection (58L), in front left wiring harness C1

Positive (+) connection (58R), in front left wiring harness C2

Positive (+) connection (30), in Motronic wiring harness E20

Connection (left-hand parking light), in dash panel wiring E107

Connection (right-hand parking light), in dash panel wiring E108

harness

No. 23 / 4