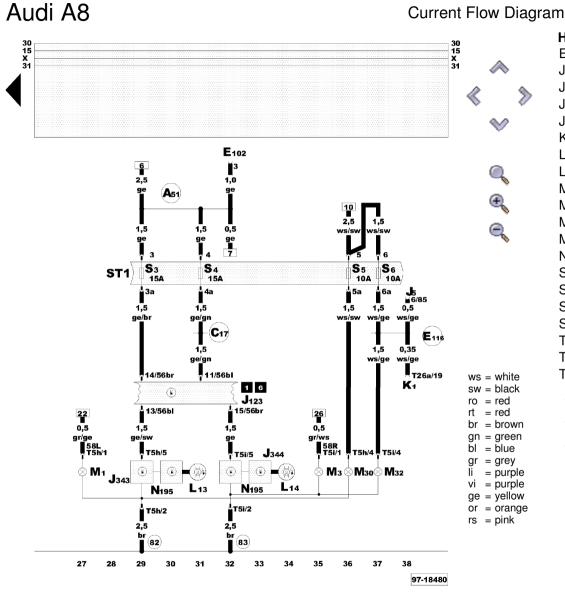

### Headlights with gas discharge lamps

E102 - Headlight range control adjuster

J5 - Fog light relay

K1

T5i

J123 - Bulb monitoring device

J343 - Left gas discharge lamp control unit

J344 - Right gas discharge lamp control unit

- Main beam warning lamp

L13 - Left gas discharge lamp

L14 - Right gas discharge lamp

M1 - Side light bulb, left

M3 - Side light bulb, right

M30 - Main beam bulb, left

M32 - Main beam bulb, right

N195 - Gas discharge lamp starter unit

S3 - Fuse in fuse carrier

S4 - Fuse in fuse carrier

S5 - Fuse in fuse carrier

S6 - Fuse in fuse carrier

T5h - 5-pin connector, black, on headlight, left

- 5-pin connector, black, on headlight, right

T26a - 26-pin connector, green, on dash panel insert

- Earth connection -1-, in front left wiring harness

- Earth connection -1-, in front right wiring harness

- Connection (56), in dash panel wiring harness

- Connection (56b) -1-, in front lighting wiring harness

E<sub>116</sub> - Connection (56a, right), in dash panel wiring harness