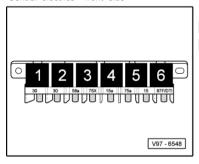

#### Fuse colours:

30 A - green 25 A - white 20 A - yellow 15 A - blue 10 A - red 5 A - beige 1-Fuse carrier 1 (ST1), black 2-Fuse carrier 1 (ST1), red 3-Fuse carrier 1 (ST2), red 4-Fuse carrier 1 (ST4), blue 5-Fuse carrier 1 (ST5), brown 6-Radiator fan fuse (\$42) 7-Spare fuses A, B, C, D - Screwed junctions