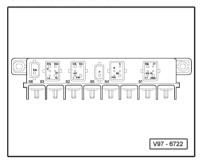

#### Central electrics - front side

Position of relays:

- 1 -X contact relief relay (J59)
- 4 -Starter inhibitor relay (J207)

Central electrics - rear side

No. 23/1

Relay carrier, electronics box, front passenger's footwell

Position of relays:

- 1 -Bulb monitoring device (J123)
- 6 -Bulb monitoring device (J123)

Auxiliary fuse and relay carrier, electronics box, front passenger's footwell