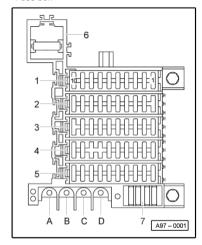

#### Fuse colours:

30 A - green 25 A - white 20 A - yellow 15 A - blue 10 A - red 5 A - beige 1-Fuse carrier 1 (ST1), black 2-Fuse carrier 1 (ST1), red 3-Fuse carrier 1 (ST2), red 4-Fuse carrier 1 (ST4), blue 5-Fuse carrier 1 (ST5), brown 6-Radiator fan fuse (\$42) 7-Spare fuses A, B, C, D - Screwed junctions

#### Central electrics - front side

Position of relays:

- 1 -X contact relief relay (J59)
- 4 -Starter inhibitor relay (J207)

Central electrics - rear side

No. 23/1

Relay carrier, electronics box, front passenger's footwell

Position of relays:

- 1 -Bulb monitoring device (J123)
- 6 -Bulb monitoring device (J123)

Auxiliary fuse and relay carrier, electronics box, front passenger's footwell