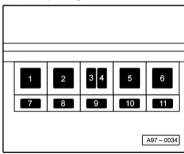

#### Fuse colours:

30 A - green 25 A - white 20 A - yellow 15 A - blue 10 A - red 5 A - beige 1-Fuse carrier 1 (ST1), black 2-Fuse carrier 1 (ST1), red 3-Fuse carrier 1 (ST2), red 4-Fuse carrier 1 (ST4), blue 5-Fuse carrier 1 (ST5), brown 6-Radiator fan fuse (\$42) 7-Spare fuses A, B, C, D - Screwed junctions

#### Central electrics - front side

Position of relays:

- 1 -X contact relief relay (J59)
- 4 -Starter inhibitor relay (J207)

Central electrics - rear side

No. 23/1

Relay carrier, electronics box, front passenger's footwell

Position of relays:

- 1 -Bulb monitoring device (J123)
- 6 -Bulb monitoring device (J123)

Auxiliary fuse and relay carrier, electronics box, front passenger's footwell