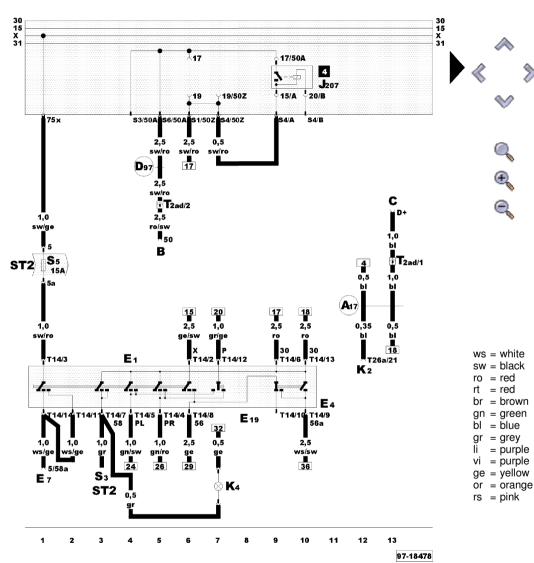

# No. 23/2

### Headlights with gas discharge lamps

Starter В

K2

С - Alternator

E1 - Lighting switch

E4 - Headlight dipper/flasher switch

E7 - Fog light switch

E19 - Parking light switch

- Starter inhibitor relay J207

- Alternator warning lamp

- Side light warning lamp

K4

S3 - Fuse in fuse carrier

S5 - Fuse in fuse carrier

T2ad - 2-pin connector, black, near alternator, in engine

compartment, front right

- 14-pin connector, purple, behind steering column switch T14

trim

26-pin connector, green, on dash panel insert T26a

Connection (61), in dash panel wiring harness A17

- Connection (50), in engine compartment wiring harness, D97

right